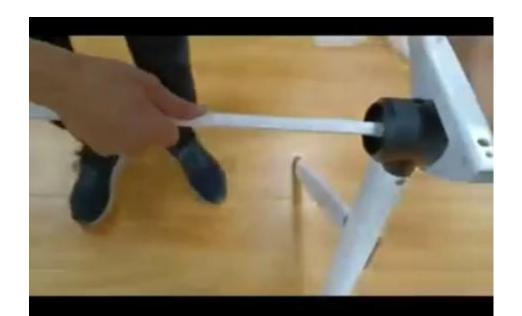

#### 把拉杆套进转芯卡紧

insert the tie rod into the rotating core and clamp it tightly

# 转芯卡紧

make the rotating core chucking