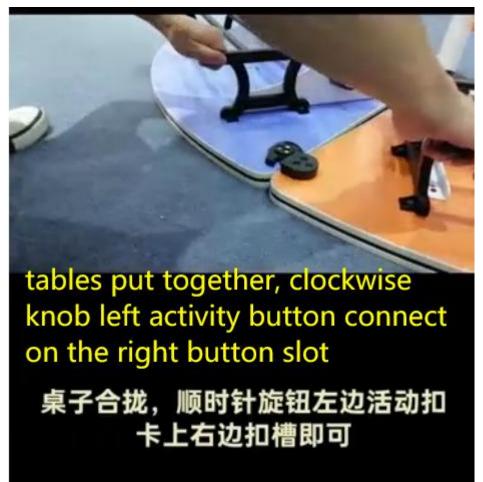

## 试下旋鈕折叠顺畅与否

test the knob to see if it folds smoothly

if it is normal, it is complete

6 black screw

put the left screw retaining plate into the movable buckle

把左边螺丝固定盘放入活动扣内

put the two accessories together and rotate the left movable buckle can be to lock

把两块配件拼接旋转左边活动扣可锁住

This fixture will not be install but the item are given as spare in case you need it but is not necessary.

To install, it require chosen table both put on the flat surface and install as seen on the video. Table A+B can but C maybe not possible if they are not chosen. Like a marriage that need register to consider as married.