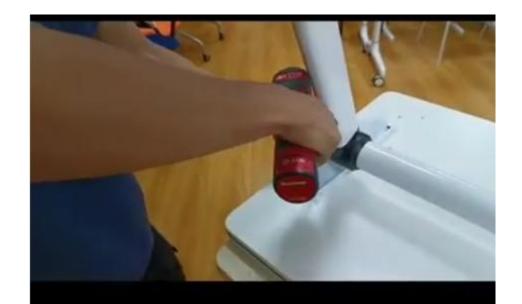

## 用内六角扳手锁紧孔位

use an Allen wrench to lock the holes

## 内六角对准孔位

the inner hexagon is aligned with the hole position

# 转芯卡紧

make the rotating core chucking