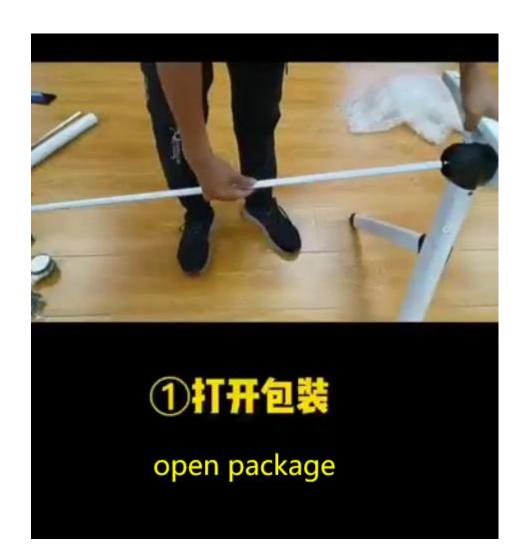

## 拿出脚架和书网拉杆

take out the feet shelf and the net rod



## ②裝转芯重要提示:

important tips for installing the rotating core









## 内六角对准孔位

the inner hexagon is aligned with the hole position



# 转芯卡紧

make the rotating core chucking



#### 把拉杆套进转芯卡紧

insert the tie rod into the rotating core and clamp it tightly



## 试下旋钮折叠是否正常

check to see if the spin fold works



## 用内六角扳手锁紧孔位

use an Allen wrench to lock the holes



## 同样的方法装好另一边

use the same method for the other side feet shelf



# 记得听到"咔嚓"一声

remember to hear a click



## 即对准锁紧了

if that, it is lock in alignment



## 再试下两边旋鈕

try the two knobs again



# 折叠是否顺畅

whether the folding is smooth



#### 脚架装好后开始装台面

when the feet shelf is in place, start to install the table top



the black screws are for the table top



#