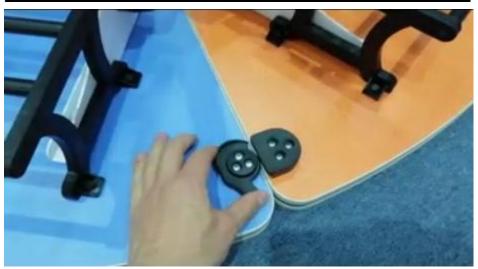

## 试下旋鈕折叠顺畅与否

test the knob to see if it folds smoothly

if it is normal, it is complete

6 black screw

put the left screw retaining plate into the movable buckle

把左边螺丝固定盘放入活动扣内

put the two accessories together and rotate the left movable buckle can be to lock

把两块配件拼接旋转左边活动扣可锁住

This fixture will not be install but the item are given as spare in case you need it but is not necessary.

To install, it require chosen table both put on the flat surface and install as seen on the video. Table A+B can but C maybe not possible if they are not chosen. Like a marriage that need register to consider as married.