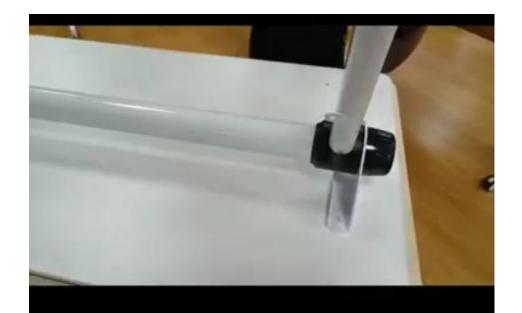

# 另一边分别对好孔位

the other side align the holes

# 裝好后敲紧

once installed, make it knock tighly

## 一定要两头敲紧!!

make sure it's knock tight on both sides