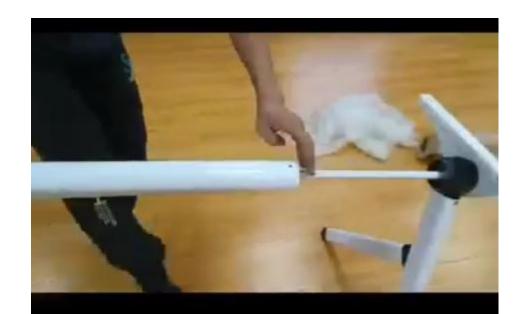

# 裝好后敲紧

once installed, make it knock tighly

## 一定要两头敲紧!!

make sure it's knock tight on both sides