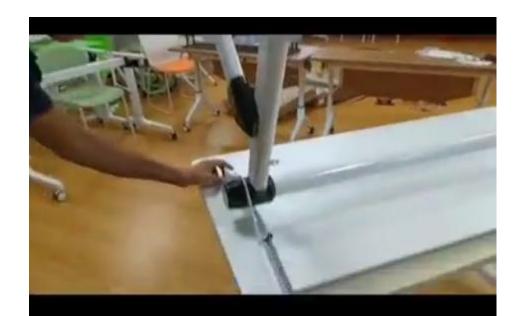

## 台面托前后左右均分

countertop bracket are evenly divided between front and back, left and right

2 black screw

# 裝好顶托

install the top bracket