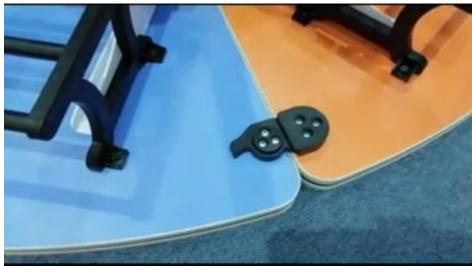

## 试下旋鈕折叠顺畅与否

test the knob to see if it folds smoothly

if it is normal, it is complete

6 black screw

put the left screw retaining plate into the movable buckle

把左边螺丝固定盘放入活动扣内

put the two accessories together and rotate the left movable buckle can be to lock

把两块配件拼接旋转左边活动扣可锁住

This fixture will not be install but the item are given as spare in case you need it but is not necessary.

To install, it require chosen table both put on the flat surface and install as seen on the video. Table A+B can but C maybe not possible if they are not chosen. Like a marriage that need register to consider as married.