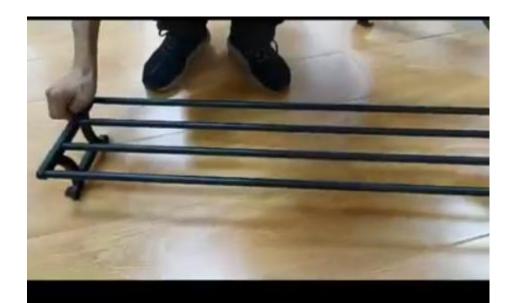

## 拿出脚架和书网拉杆

take out the feet shelf and the net rod

## 同样的方法装好另一边

use the same method for the other side feet shelf