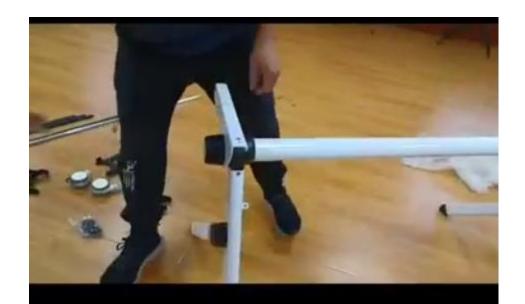

## 拿出脚架和书网拉杆

take out the feet shelf and the net rod

## 同样的方法装好另一边

use the same method for the other side feet shelf