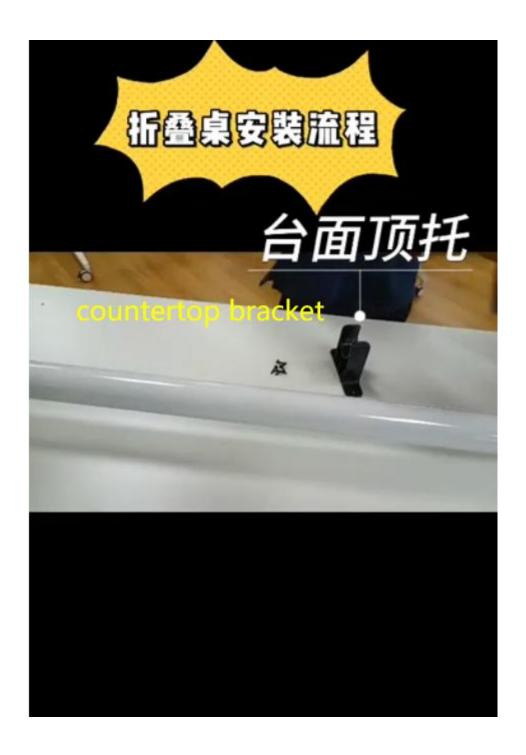

## 台面托前后左右均分

countertop bracket are evenly divided between front and back, left and right

2 black screw

# 裝好顶托

install the top bracket