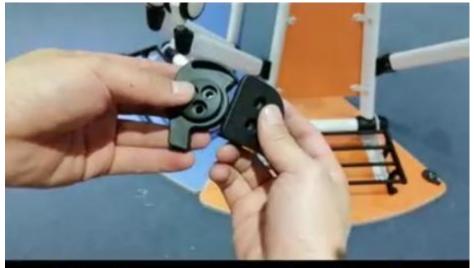

## 试下旋鈕折叠顺畅与否

test the knob to see if it folds smoothly

if it is normal, it is complete

6 black screw

put the left screw retaining plate into the movable buckle

把左边螺丝固定盘放入活动扣内

put the two accessories together and rotate the left movable buckle can be to lock

把两块配件拼接旋转左边活动扣可锁住

This fixture will not be install but the item are given as spare in case you need it but is not necessary.

To install, it require chosen table both put on the flat surface and install as seen on the video. Table A+B can but C maybe not possible if they are not chosen. Like a marriage that need register to consider as married.