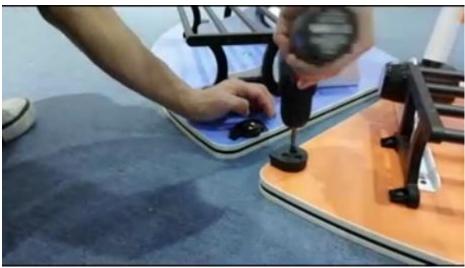

## 试下旋鈕折叠顺畅与否

test the knob to see if it folds smoothly

if it is normal, it is complete

6 black screw

put the left screw retaining plate into the movable buckle

把左边螺丝固定盘放入活动扣内

put the two accessories together and rotate the left movable buckle can be to lock

把两块配件拼接旋转左边活动扣可锁住

This fixture will not be install but the item are given as spare in case you need it but is not necessary.

To install, it require chosen table both put on the flat surface and install as seen on the video. Table A+B can but C maybe not possible if they are not chosen. Like a marriage that need register to consider as married.

Note: keep the desktop at the same level before closing buckles

注意桌面请保持同一水平位置才可扣上