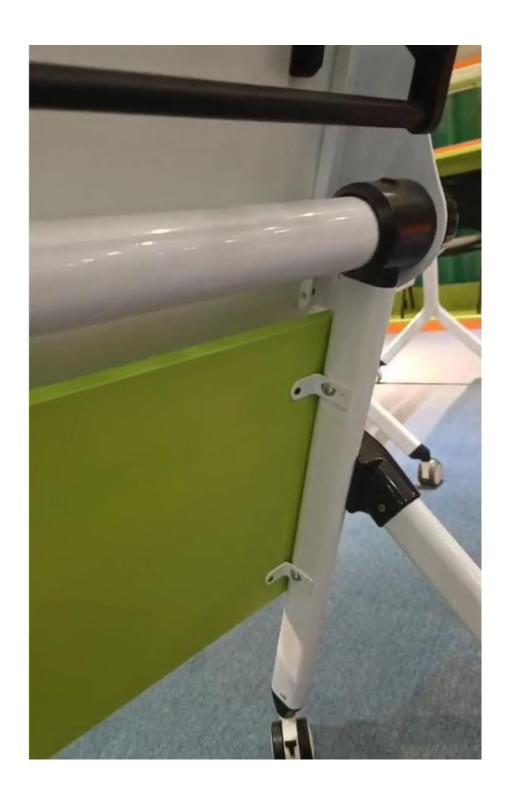

## 固定在台面上

then the book network bracket is fixed on the table top

2 black screw2 small steel screw

- 4 flat steel screw
- 4 small steel screw

baffle exposed baffle "ears" 4.5 cm on the line

screw fixation