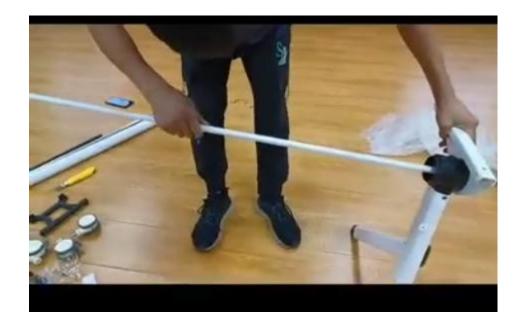

# 锁紧台托螺丝④

lock table table bracket screws 4

8 black screw

1根

first one tube

3根

the third tube

# 另一边分别对好孔位

the other side align the holes