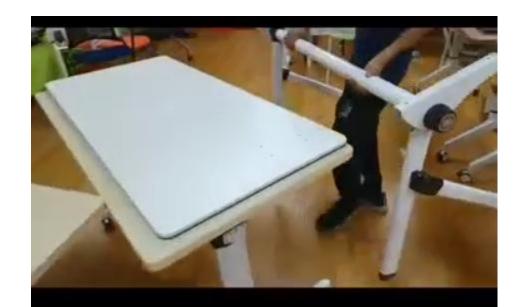

#### 脚架装好后开始装台面

when the feet shelf is in place, start to install the table top

the black screws are for the table top

#### 可把台面平放地上

countertops can be placed flat on the floor (or in a flat, spacious area)

6 black screw