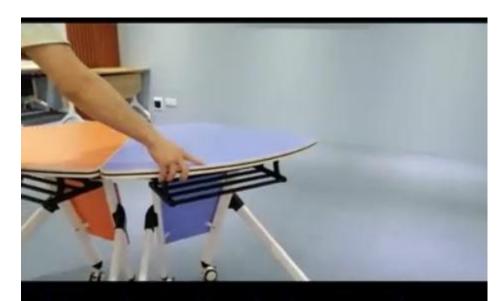

if it is normal, it is complete



6 black screw



put the left screw retaining plate into the movable buckle

把左边螺丝固定盘放入活动扣内



put the two accessories together and rotate the left movable buckle can be to lock

把两块配件拼接旋转左边活动扣可锁住











This fixture will not be install but the item are given as spare in case you need it but is not necessary.

To install, it require chosen table both put on the flat surface and install as seen on the video. Table A+B can but C maybe not possible if they are not chosen. Like a marriage that need register to consider as married.

In short, Table A,B,C and so on...need to lay flat to install the joint and all together to get it right. Other table may not able to join as the joint only consider those who match marked them will join easily.











Note: keep the desktop at the same level before closing buckles

注意桌面请保持同一水平位置才可扣上