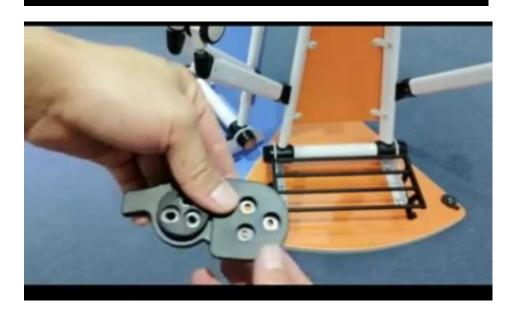

## 试下旋鈕折叠顺畅与否

test the knob to see if it folds smoothly

if it is normal, it is complete

6 black screw

put the left screw retaining plate into the movable buckle

把左边螺丝固定盘放入活动扣内

put the two accessories together and rotate the left movable buckle can be to lock

把两块配件拼接旋转左边活动扣可锁住

This fixture will not be install but the item are given as spare in case you need it but is not necessary.

To install, it require chosen table both put on the flat surface and install as seen on the video. Table A+B can but C maybe not possible if they are not chosen. Like a marriage that need register to consider as married.