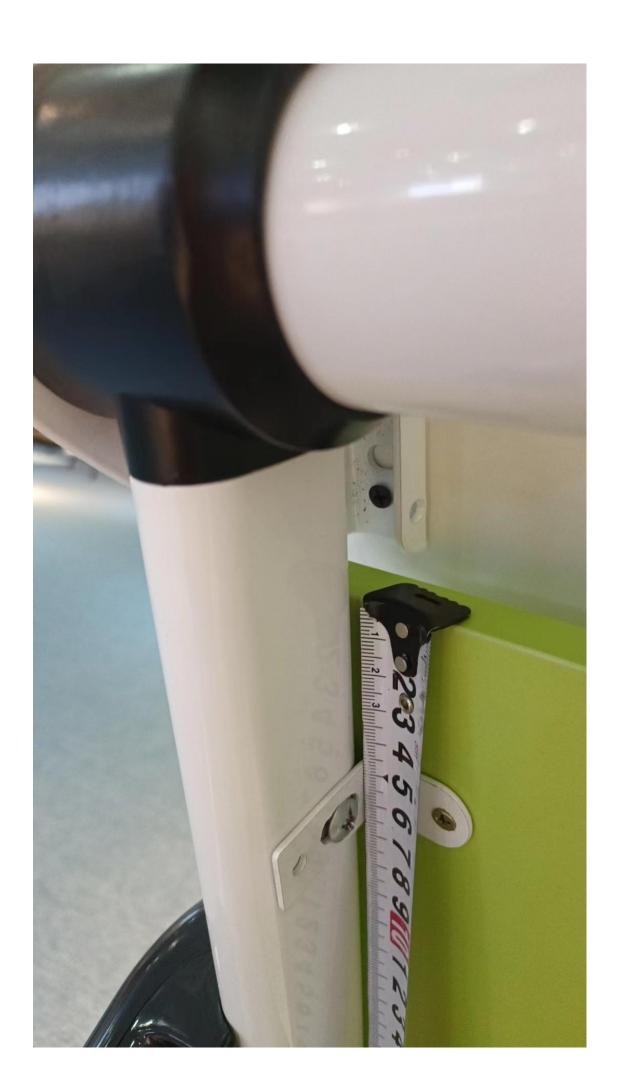

## 固定在台面上

then the book network bracket is fixed on the table top

2 black screw2 small steel screw

- 4 flat steel screw
- 4 small steel screw

baffle exposed baffle "ears" 4.5 cm on the line

screw fixation