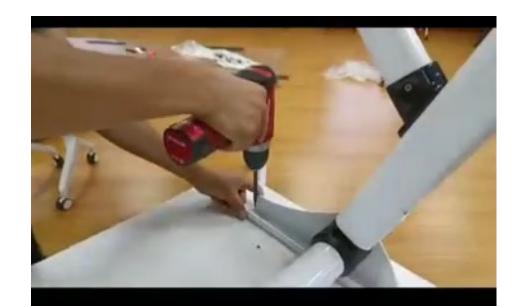

# 裝好顶托

install the top bracket

# 锁紧台托螺丝①

lock table bracket screw 1

# 锁紧台托螺丝②

lock the table bracket screws 2

# **锁紧台托螺丝③**

lock the table bracketscrews 3

# 锁紧台托螺丝④

lock table table bracket screws 4

8 black screw

1根

first one tube

3根

the third tube