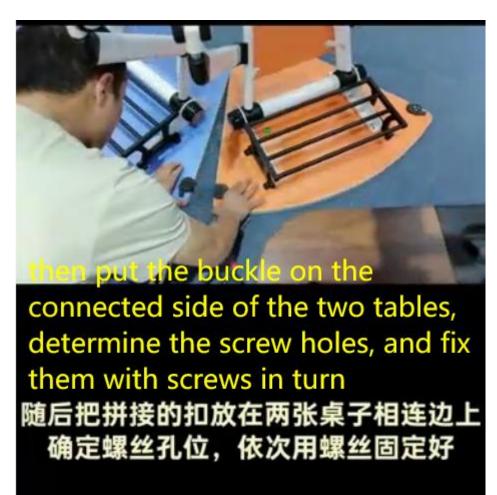

## 试下旋鈕折叠顺畅与否

test the knob to see if it folds smoothly

if it is normal, it is complete

6 black screw

put the left screw retaining plate into the movable buckle

把左边螺丝固定盘放入活动扣内

put the two accessories together and rotate the left movable buckle can be to lock

把两块配件拼接旋转左边活动扣可锁住

This fixture will not be install but the item are given as spare in case you need it but is not necessary.

To install, it require chosen table both put on the flat surface and install as seen on the video. Table A+B can but C maybe not possible if they are not chosen. Like a marriage that need register to consider as married.