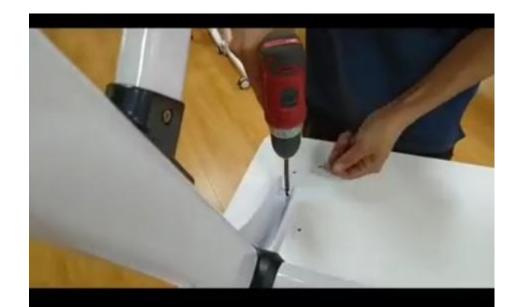

#### 可把台面平放地上

countertops can be placed flat on the floor (or in a flat, spacious area)

6 black screw

## 台面托前后左右均分

countertop bracket are evenly divided between front and back, left and right

2 black screw