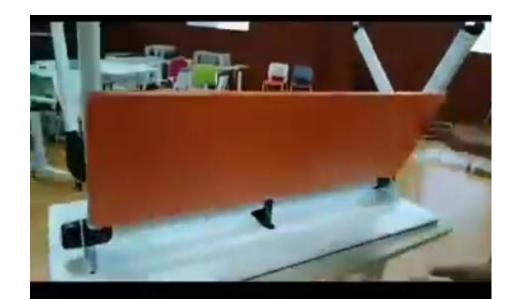

black screw



## 台面托前后左右均分

countertop bracket are evenly divided between front and back, left and right



2 black screw



# 裝好顶托

install the top bracket



# 锁紧台托螺丝①

lock table bracket screw 1



# 锁紧台托螺丝②

lock the table bracket screws 2



# **锁紧台托螺丝③**

lock the table bracketscrews 3



# 锁紧台托螺丝④

lock table table bracket screws 4



8 black screw



1根

first one tube





3根

the third tube





# 另一边分别对好孔位

the other side align the holes



# 裝好后敲紧

once installed, make it knock tighly



## 一定要两头敲紧!!

make sure it's knock tight on both sides





## 固定在台面上

then the book network bracket is fixed on the table top



2 black screw2 small steel screw





- 4 flat steel screw
- 4 small steel screw











baffle exposed baffle "ears" 4.5 cm on the line







screw fixation



## 至此整个桌子

at this point, the table is installed



## 试下旋鈕折叠顺畅与否

test the knob to see if it folds smoothly





if it is normal, it is complete



6 black screw



put the left screw retaining plate into the movable buckle

把左边螺丝固定盘放入活动扣内



put the two accessories together and rotate the left movable buckle can be to lock

把两块配件拼接旋转左边活动扣可锁住











This fixture will not be install but the item are given as spare in case you need it but is not necessary.

To install, it require chosen table both put on the flat surface and install as seen on the video. Table A+B can but C maybe not possible if they are not chosen. Like a marriage that need register to consider as married.

In short, Table A,B,C and so on...need to lay flat to install the joint and all together to get it right. Other