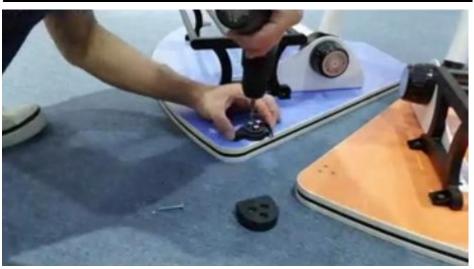

## 试下旋鈕折叠顺畅与否

test the knob to see if it folds smoothly

if it is normal, it is complete

6 black screw

put the left screw retaining plate into the movable buckle

把左边螺丝固定盘放入活动扣内

put the two accessories together and rotate the left movable buckle can be to lock

把两块配件拼接旋转左边活动扣可锁住

This fixture will not be install but the item are given as spare in case you need it but is not necessary.

To install, it require chosen table both put on the flat surface and install as seen on the video. Table A+B can but C maybe not possible if they are not chosen. Like a marriage that need register to consider as married.