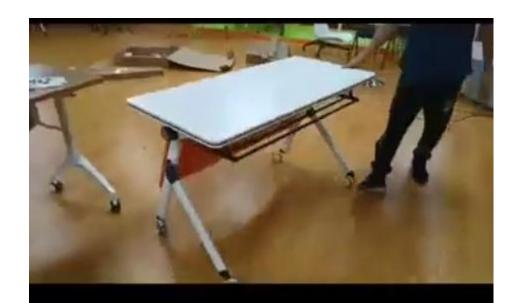

black screw



# 裝好顶托

install the top bracket



# 锁紧台托螺丝①

lock table bracket screw 1



# 锁紧台托螺丝②

lock the table bracket screws 2



# **锁紧台托螺丝③**

lock the table bracketscrews 3



# 锁紧台托螺丝④

lock table table bracket screws 4



8 black screw



1根

first one tube





3根

the third tube





# 另一边分别对好孔位

the other side align the holes



# 裝好后敲紧

once installed, make it knock tighly



## 一定要两头敲紧!!

make sure it's knock tight on both sides





## 固定在台面上

then the book network bracket is fixed on the table top



2 black screw2 small steel screw





- 4 flat steel screw
- 4 small steel screw











baffle exposed baffle "ears" 4.5 cm on the line







screw fixation



## 至此整个桌子

at this point, the table is installed



## 试下旋鈕折叠顺畅与否

test the knob to see if it folds smoothly





if it is normal, it is complete



6 black screw



put the left screw retaining plate into the movable buckle

把左边螺丝固定盘放入活动扣内



put the two accessories together and rotate the left movable buckle can be to lock

把两块配件拼接旋转左边活动扣可锁住











This fixture will not be install but the item are given as spare in case you need it but is not necessary.

To install, it require chosen table both put on the flat surface and install as seen on the video. Table A+B can but C maybe not possible if they are not chosen. Like a marriage that need register to consider as married.

In short, Table A,B,C and so on...need to lay flat to install the joint and all together to get it right. Other table may not able to join as the joint only consider those who match marked them will join easily.