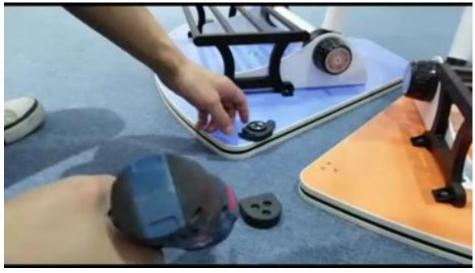

## 试下旋鈕折叠顺畅与否

test the knob to see if it folds smoothly

if it is normal, it is complete

6 black screw

put the left screw retaining plate into the movable buckle

把左边螺丝固定盘放入活动扣内

put the two accessories together and rotate the left movable buckle can be to lock

把两块配件拼接旋转左边活动扣可锁住

This fixture will not be install but the item are given as spare in case you need it but is not necessary.

To install, it require chosen table both put on the flat surface and install as seen on the video. Table A+B can but C maybe not possible if they are not chosen. Like a marriage that need register to consider as married.