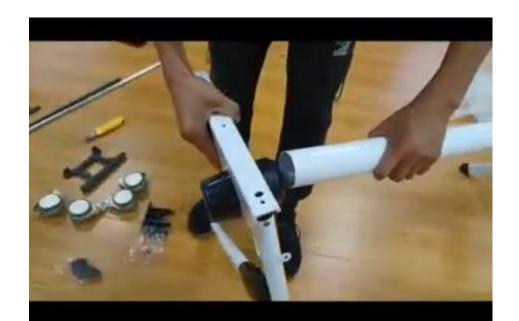

## 试下旋钮折叠是否正常

check to see if the spin fold works

## 同样的方法装好另一边

use the same method for the other side feet shelf