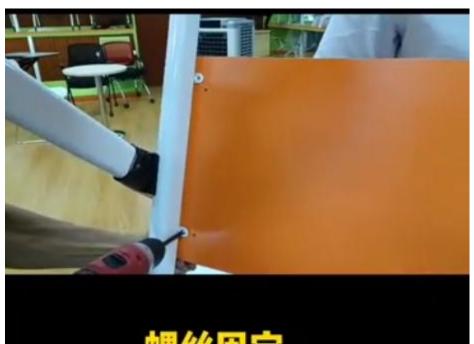

## 固定在台面上

then the book network bracket is fixed on the table top

2 black screw2 small steel screw

- 4 flat steel screw
- 4 small steel screw

baffle exposed baffle "ears" 4.5 cm on the line

screw fixation