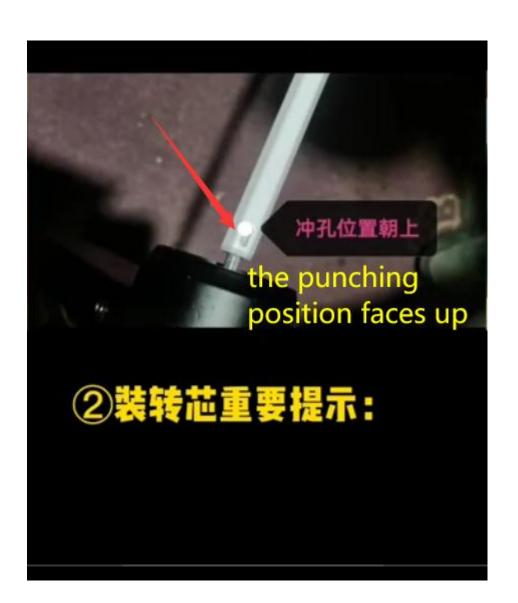

## ②裝转芯重要提示:

important tips for installing the rotating core

## 内六角对准孔位

the inner hexagon is aligned with the hole position