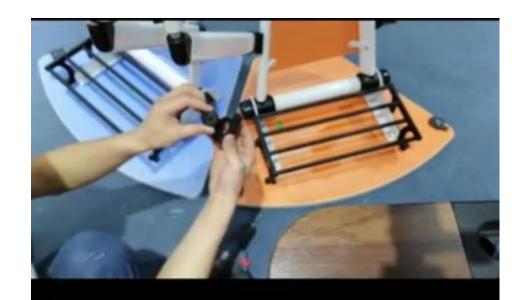

## 试下旋鈕折叠顺畅与否

test the knob to see if it folds smoothly

if it is normal, it is complete

6 black screw

put the left screw retaining plate into the movable buckle

把左边螺丝固定盘放入活动扣内

put the two accessories together and rotate the left movable buckle can be to lock

把两块配件拼接旋转左边活动扣可锁住

This fixture will not be install but the item are given as spare in case you need it but is not necessary.

To install, it require chosen table both put on the flat surface and install as seen on the video. Table A+B can but C maybe not possible if they are not chosen. Like a marriage that need register to consider as married.