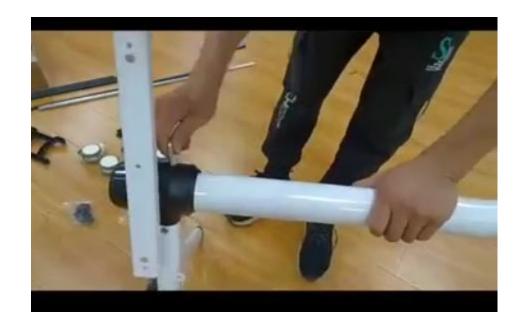

#### 把拉杆套进转芯卡紧

insert the tie rod into the rotating core and clamp it tightly

## 试下旋钮折叠是否正常

check to see if the spin fold works