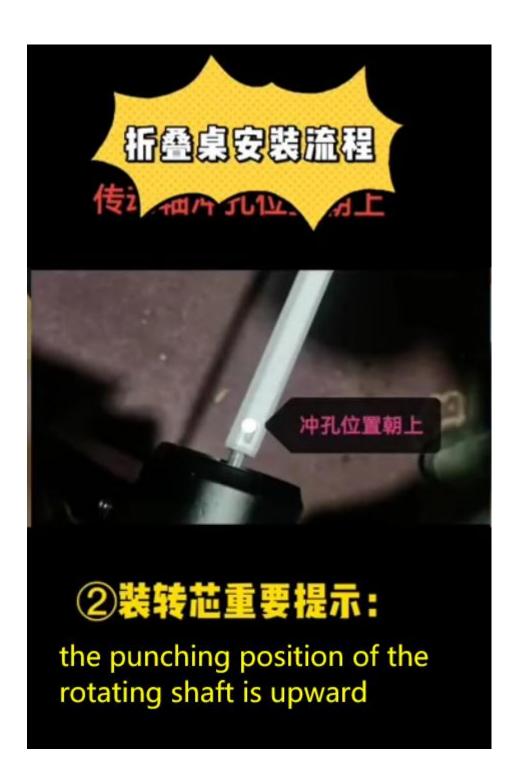

## ②裝转芯重要提示:

important tips for installing the rotating core

## 内六角对准孔位

the inner hexagon is aligned with the hole position