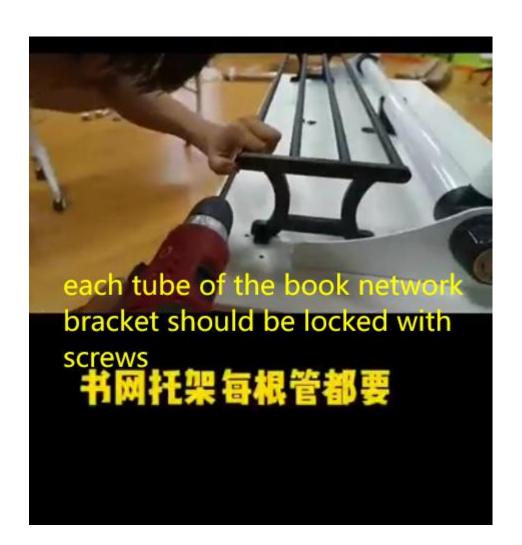

## 固定在台面上

then the book network bracket is fixed on the table top

2 black screw2 small steel screw

- 4 flat steel screw
- 4 small steel screw

baffle exposed baffle "ears" 4.5 cm on the line

screw fixation