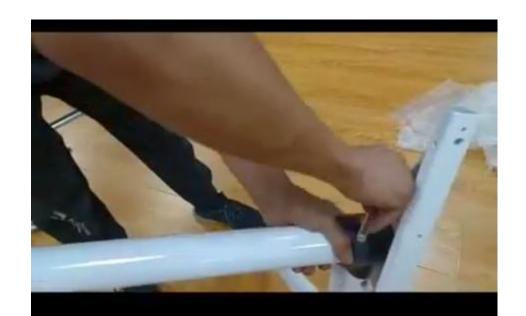

## 内六角对准孔位

the inner hexagon is aligned with the hole position

## 用内六角扳手锁紧孔位

use an Allen wrench to lock the holes