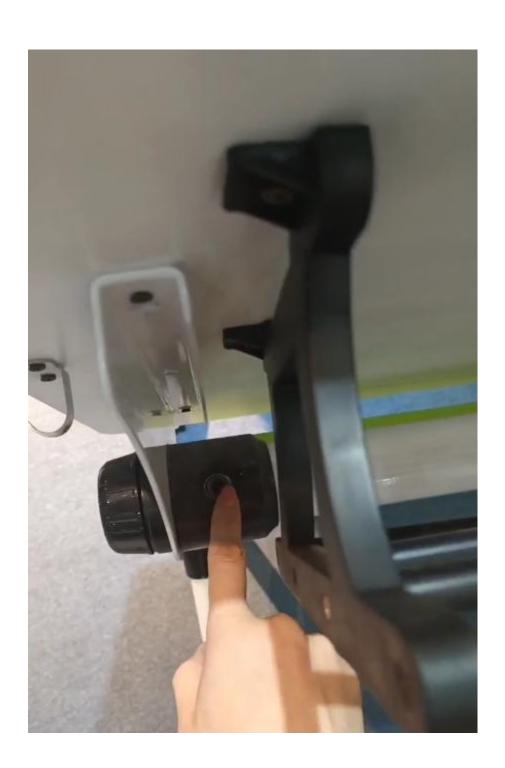

## 试下旋钮折叠是否正常

check to see if the spin fold works

# 折叠是否顺畅

whether the folding is smooth

## 试下旋鈕折叠顺畅与否

test the knob to see if it folds smoothly

if it is normal, it is complete

6 black screw

put the left screw retaining plate into the movable buckle

把左边螺丝固定盘放入活动扣内

put the two accessories together and rotate the left movable buckle can be to lock