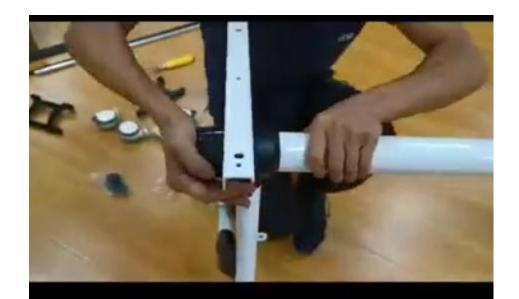

## 同样的方法装好另一边

use the same method for the other side feet shelf

# 记得听到"咔嚓"一声

remember to hear a click

## 即对准锁紧了

if that, it is lock in alignment