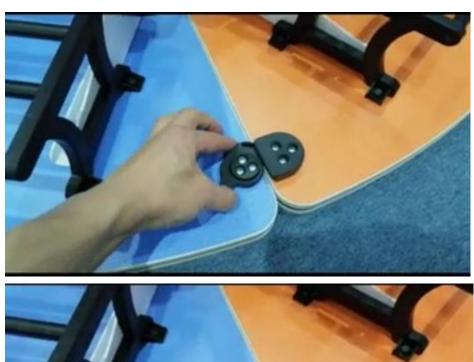

## 试下旋鈕折叠顺畅与否

test the knob to see if it folds smoothly

if it is normal, it is complete

6 black screw

put the left screw retaining plate into the movable buckle

把左边螺丝固定盘放入活动扣内

put the two accessories together and rotate the left movable buckle can be to lock

把两块配件拼接旋转左边活动扣可锁住

This fixture will not be install but the item are given as spare in case you need it but is not necessary.

To install, it require chosen table both put on the flat surface and install as seen on the video. Table A+B can but C maybe not possible if they are not chosen. Like a marriage that need register to consider as married.