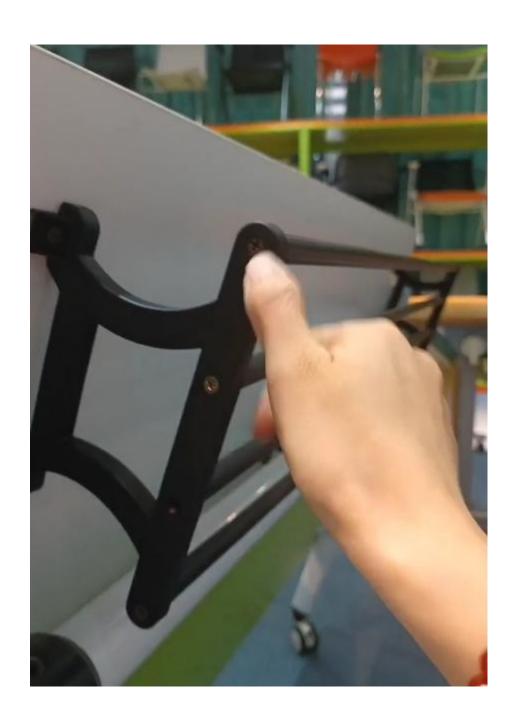

## 固定在台面上

then the book network bracket is fixed on the table top

2 black screw2 small steel screw

- 4 flat steel screw
- 4 small steel screw

baffle exposed baffle "ears" 4.5 cm on the line

screw fixation