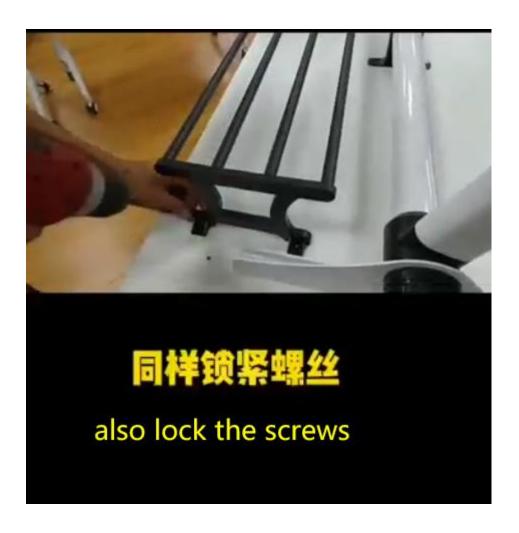

# 裝好后敲紧

once installed, make it knock tighly

## 一定要两头敲紧!!

make sure it's knock tight on both sides

## 固定在台面上

then the book network bracket is fixed on the table top

2 black screw2 small steel screw

- 4 flat steel screw
- 4 small steel screw

baffle exposed baffle "ears" 4.5 cm on the line

screw fixation