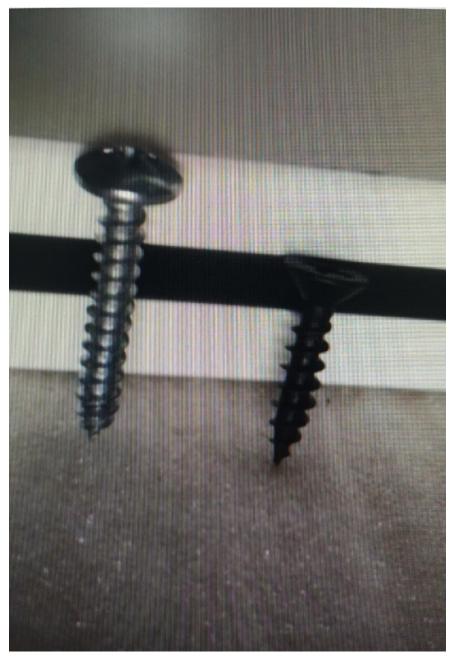

#### 可把台面平放地上

countertops can be placed flat on the floor (or in a flat, spacious area)

6 black screw