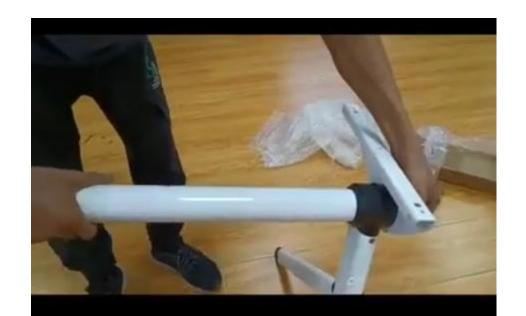

# 转芯卡紧

make the rotating core chucking

#### 把拉杆套进转芯卡紧

insert the tie rod into the rotating core and clamp it tightly