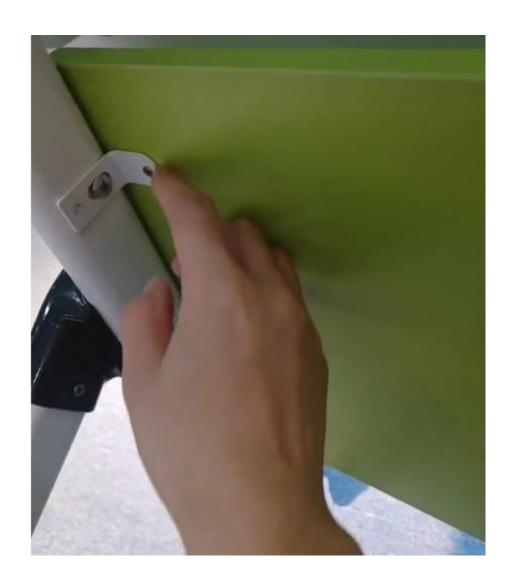

## 固定在台面上

then the book network bracket is fixed on the table top

2 black screw2 small steel screw

- 4 flat steel screw
- 4 small steel screw

baffle exposed baffle "ears" 4.5 cm on the line

screw fixation