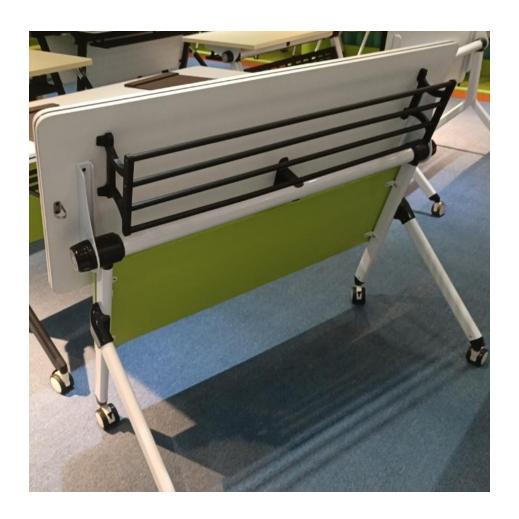

上

countertops can be placed flat on the floor (or in a flat, spacious area)



6 black screw



## 台面托前后左右均分

countertop bracket are evenly divided between front and back, left and right



2 black screw



# 裝好顶托

install the top bracket



# 锁紧台托螺丝①

lock table bracket screw 1



# 锁紧台托螺丝②

lock the table bracket screws 2



# **锁紧台托螺丝③**

lock the table bracketscrews 3



# 锁紧台托螺丝④

lock table table bracket screws 4



8 black screw



1根

first one tube





3根

the third tube





# 另一边分别对好孔位

the other side align the holes



# 裝好后敲紧

once installed, make it knock tighly



## 一定要两头敲紧!!

make sure it's knock tight on both sides





## 固定在台面上

then the book network bracket is fixed on the table top



2 black screw2 small steel screw





- 4 flat steel screw
- 4 small steel screw











baffle exposed baffle "ears" 4.5 cm on the line







screw fixation



## 至此整个桌子

at this point, the table is installed



## 试下旋鈕折叠顺畅与否

test the knob to see if it folds smoothly





if it is normal, it is complete



6 black screw



put the left screw retaining plate into the movable buckle

把左边螺丝固定盘放入活动扣内



put the two accessories together and rotate the left movable buckle can be to lock

把两块配件拼接旋转左边活动扣可锁住











This fixture will not be install but the item are given as spare in case you need it but is not necessary.

To install, it require chosen table both put on the flat surface and install as seen on the video. Table A+B can but C maybe not possible if they are not chosen. Like a marriage that need register to consider as married.

In short, Table A,B,C and so o