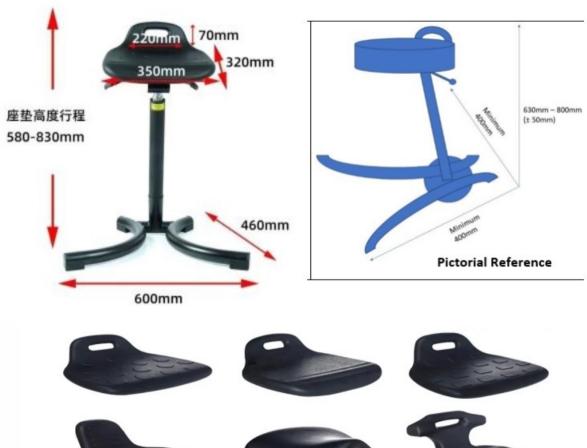

## 手工测量可能有误差,请与实物为准。

PS-518290

~40cm Pls check on your measurement, if acceptable request for a sample for evaluation.

手工测量可能有误差,请与实物为准。

PU Seat for Lab