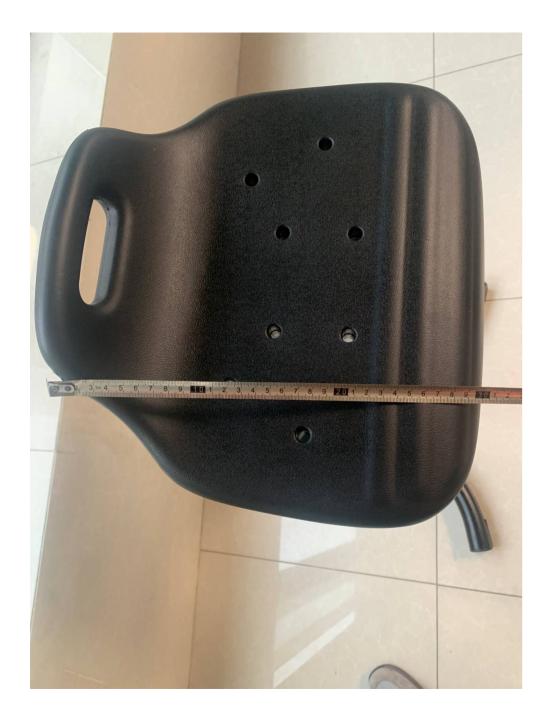

手工测量可能有误差,请与实物为准。

## 手工测量可能有误差,请与实物为准。

PS-518290

~40cm Pls check on your measurement, if acceptable request for a sample for evaluation.

手工测量可能有误差,请与实物为准。

PU Seat for Lab