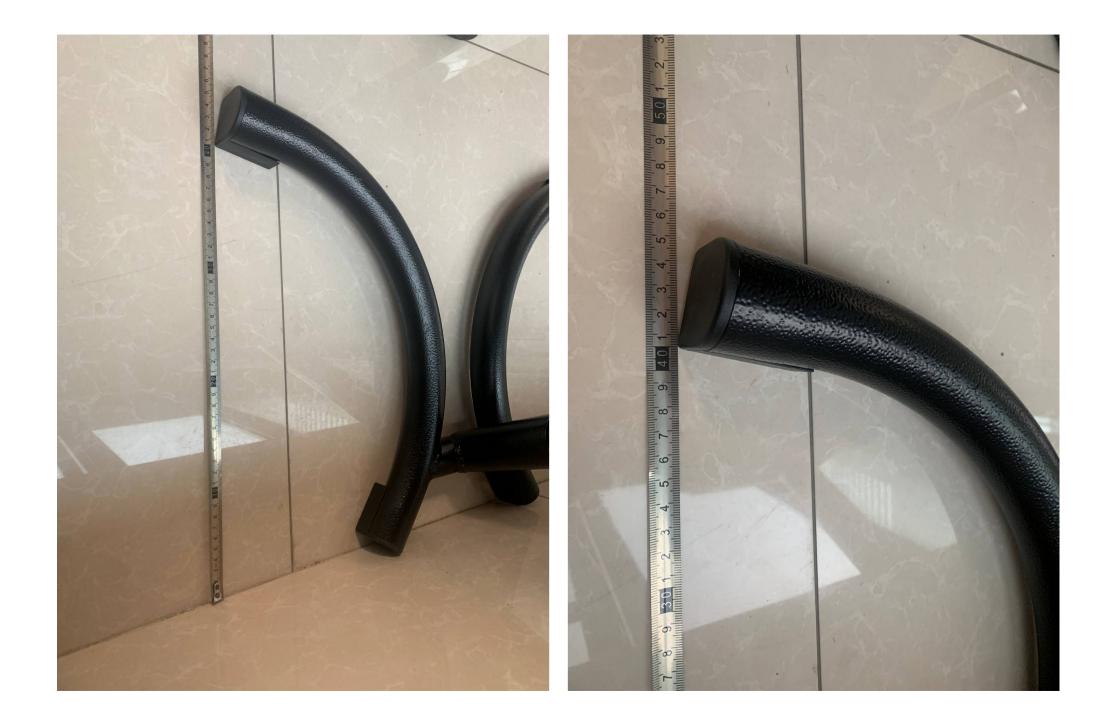

## 手工测量可能有误差,请与实物为准。

PS-518290

~40cm Pls check on your measurement, if acceptable request for a sample for evaluation.

手工测量可能有误差,请与实物为准。

PU Seat for Lab