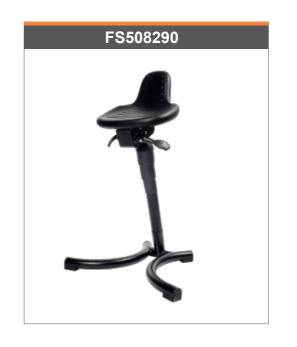

### **Product description**

- Material: Vinyl/High elastic sponge / Eucalyptus wood
  Function:Seat forward tilt adjustment/up and down adjustment
  Seat height adjustment range:620-870mm(distance from seat
  to ground)
- Base:  $\Phi w 600*d460$  mm /High-quality cold-rolled steel pipe stamping forming, spraying
- Wheels: Fixed
- ESD Version: system resistance 10<sup>4</sup>-10<sup>9</sup>Ω

| Model    | Seat Size (w*d) | Back Size (w*d) |
|----------|-----------------|-----------------|
| FS508290 | 330 x 230mm     | 170 x 150mm     |