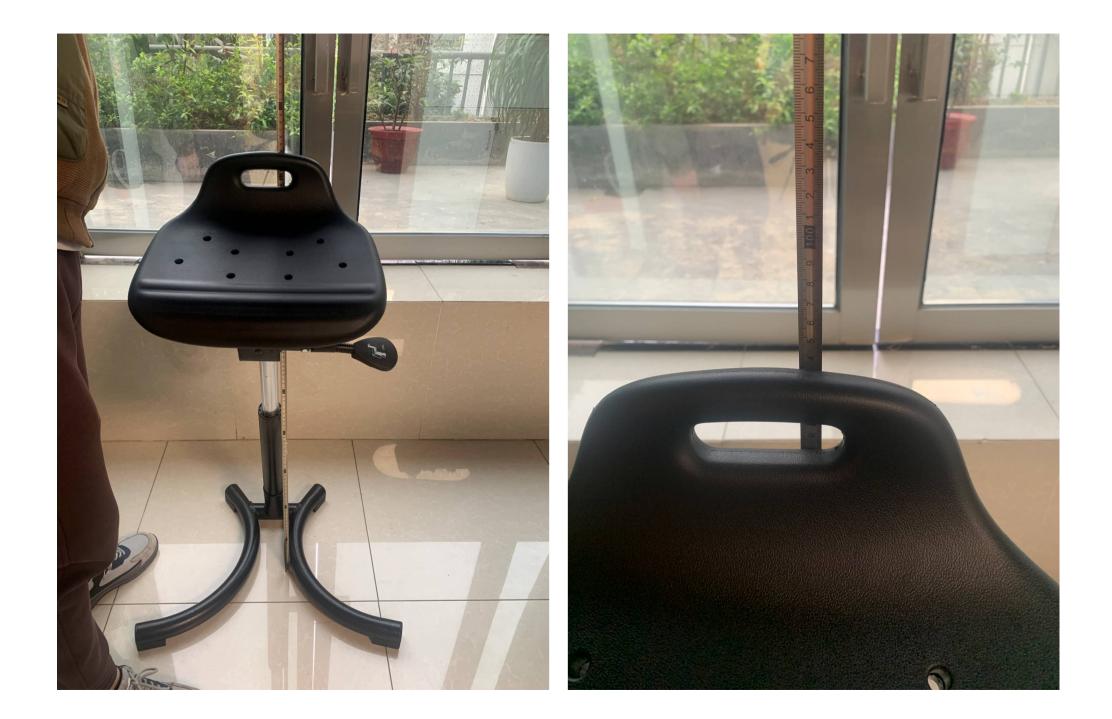

手工测量可能有误差,请与实物为准。

## 手工测量可能有误差,请与实物为准。

PS-518290

~40cm Pls check on your measurement, if acceptable request for a sample for evaluation.

手工测量可能有误差,请与实物为准。

PU Seat for Lab