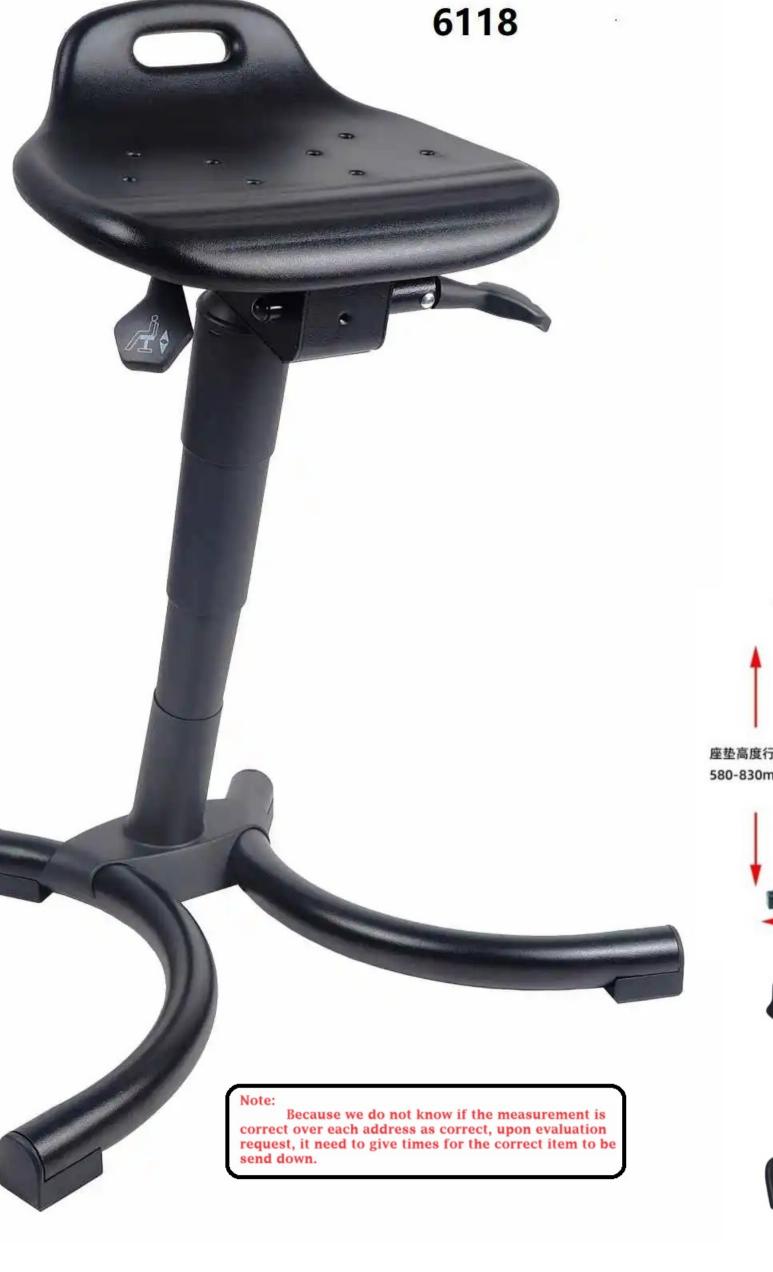

## 手工测量可能有误差,请与实物为准。

PS-518290

~40cm Pls check on your measurement, if acceptable request for a sample for evaluation.

手工测量可能有误差,请与实物为准。

PU Seat for Lab