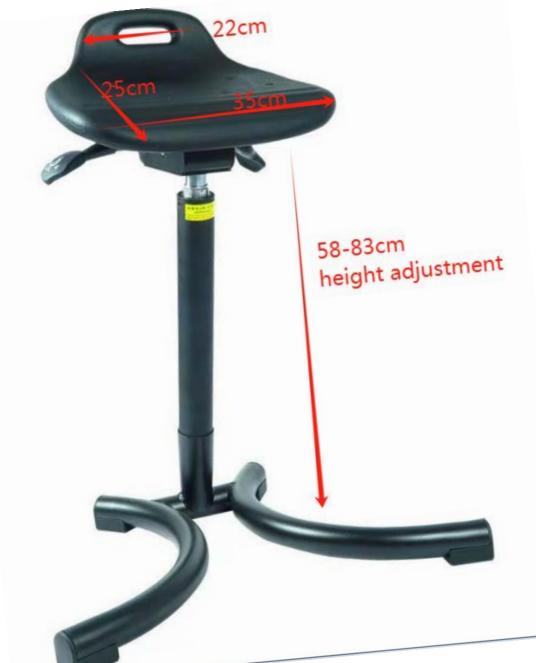

手工测量可能有误差,请与实物为准。

## 手工测量可能有误差,请与实物为准。

PS-518290

~40cm Pls check on your measurement, if acceptable request for a sample for evaluation.

手工测量可能有误差,请与实物为准。

PU Seat for Lab