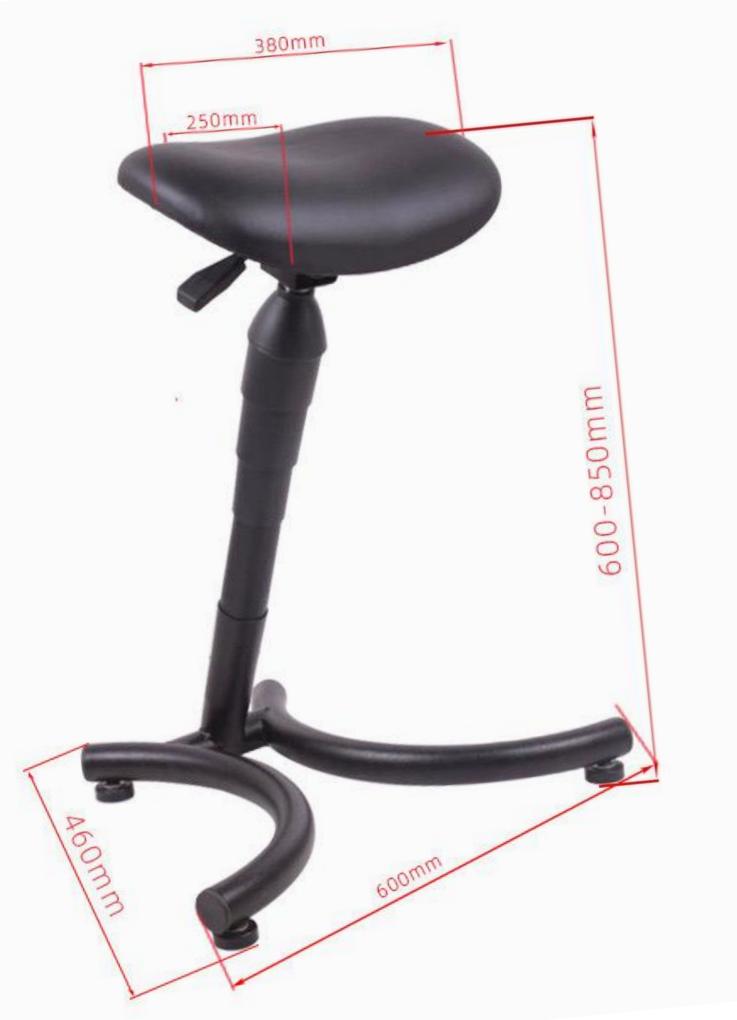

手工测量可能有误差,请与实物为准。

## 手工测量可能有误差,请与实物为准。

PS-518290

~40cm Pls check on your measurement, if acceptable request for a sample for evaluation.

手工测量可能有误差,请与实物为准。

PU Seat for Lab