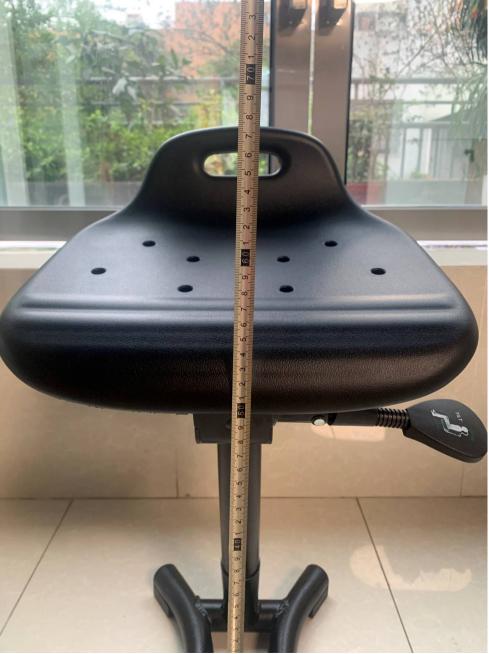

手工测量可能有误差,请与实物为准。

## 手工测量可能有误差,请与实物为准。

PS-518290

~40cm Pls check on your measurement, if acceptable request for a sample for evaluation.

手工测量可能有误差,请与实物为准。

PU Seat for Lab