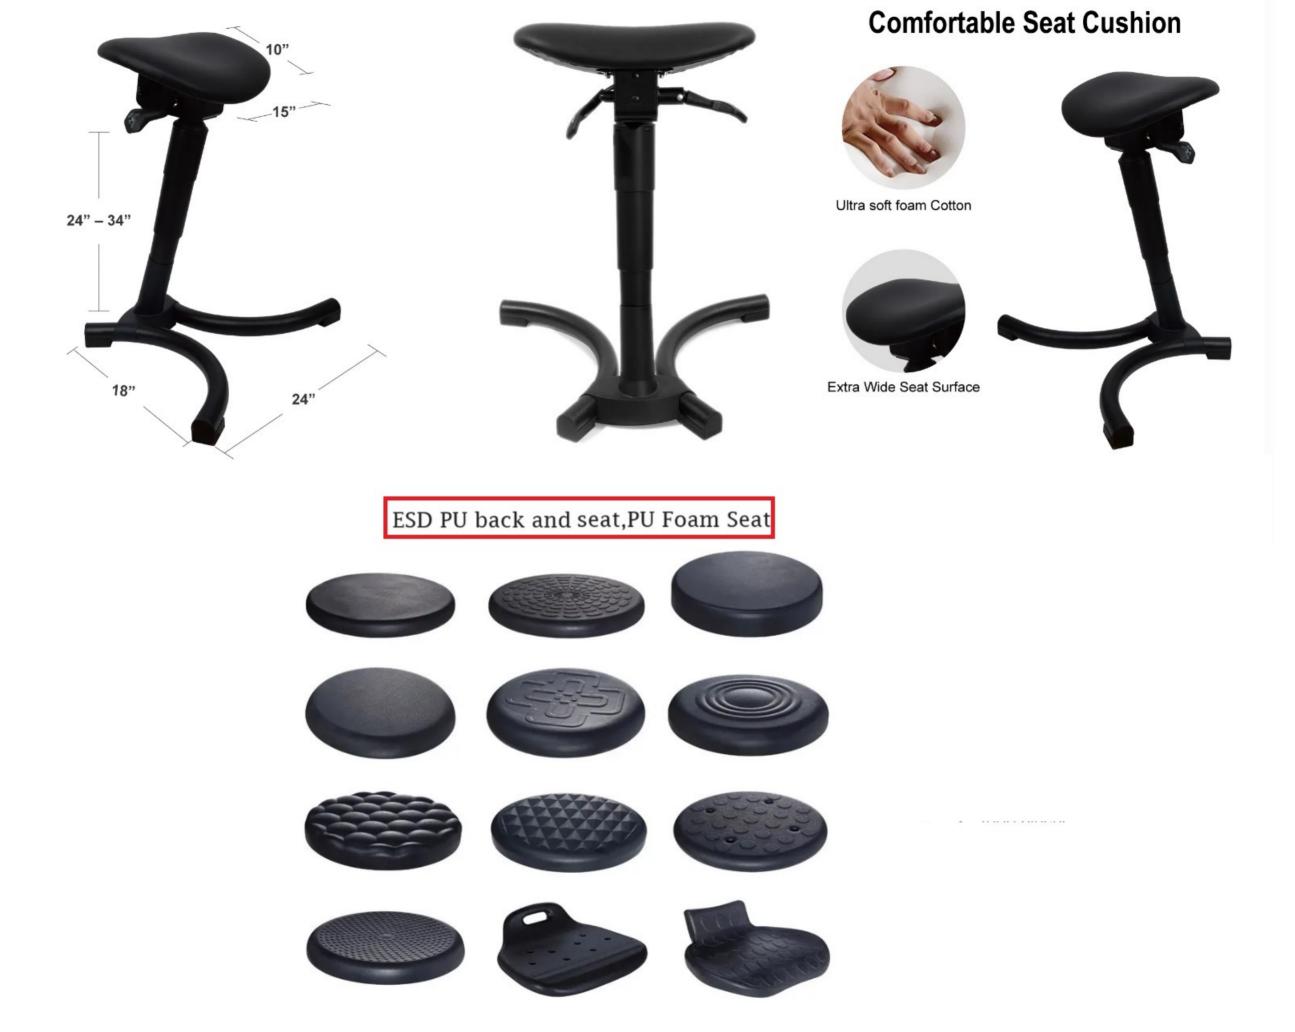

### **Product description**

- Material: Vinyl/High elastic sponge / Eucalyptus wood
  Function:Seat forward tilt adjustment/up and down adjustment
  Seat height adjustment range:620-870mm(distance from seat
  to ground)
- Base:  $\Phi w 600*d460$  mm /High-quality cold-rolled steel pipe stamping forming, spraying
- Wheels: Fixed
- ESD Version: system resistance 10<sup>4</sup>-10<sup>9</sup>Ω

### **Product description**

- Material:Vinyl/High elastic sponge / Eucalyptus wood
  Function:Back and seat up and down adjustment by manual
  Seat height adjustment range:530-830mm(distance from seat to ground)
- Base: Φw400\*d410mm / Tubular steel frame with non-slip floor glides, chromed-plate or power coated in black
   Wheels: Fixed Ottomans, anti-skidding