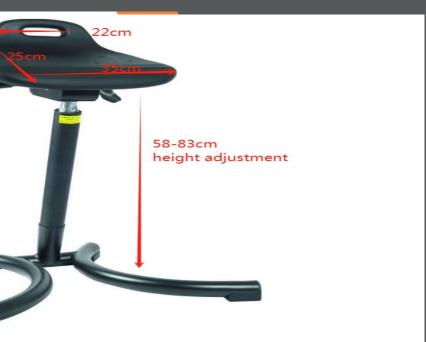

手工测量可能有误差,请与实物为准。

### **Product description**

- Material:Vinyl/High elastic sponge / Eucalyptus wood
  Function:Back and seat up and down adjustment by manual
  Seat height adjustment range:530-830mm(distance from seat to ground)
- Base: Φw400\*d410mm / Tubular steel frame with non-slip floor glides, chromed-plate or power coated in black
   Wheels: Fixed Ottomans, anti-skidding