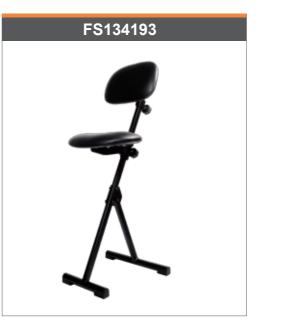

### **Product description**

- Material:Vinyl/High elastic sponge / Eucalyptus wood
  Function:Back and seat up and down adjustment by manual
  Seat height adjustment range:530-830mm(distance from seat to ground)
- Base: Φw400\*d410mm / Tubular steel frame with non-slip floor glides, chromed-plate or power coated in black
   Wheels: Fixed Ottomans, anti-skidding

| Model    | Seat Size (w*d) | Back Size (w*d) |
|----------|-----------------|-----------------|
| FS134193 | 370 x 220mm     | 320 x 230mm     |

16