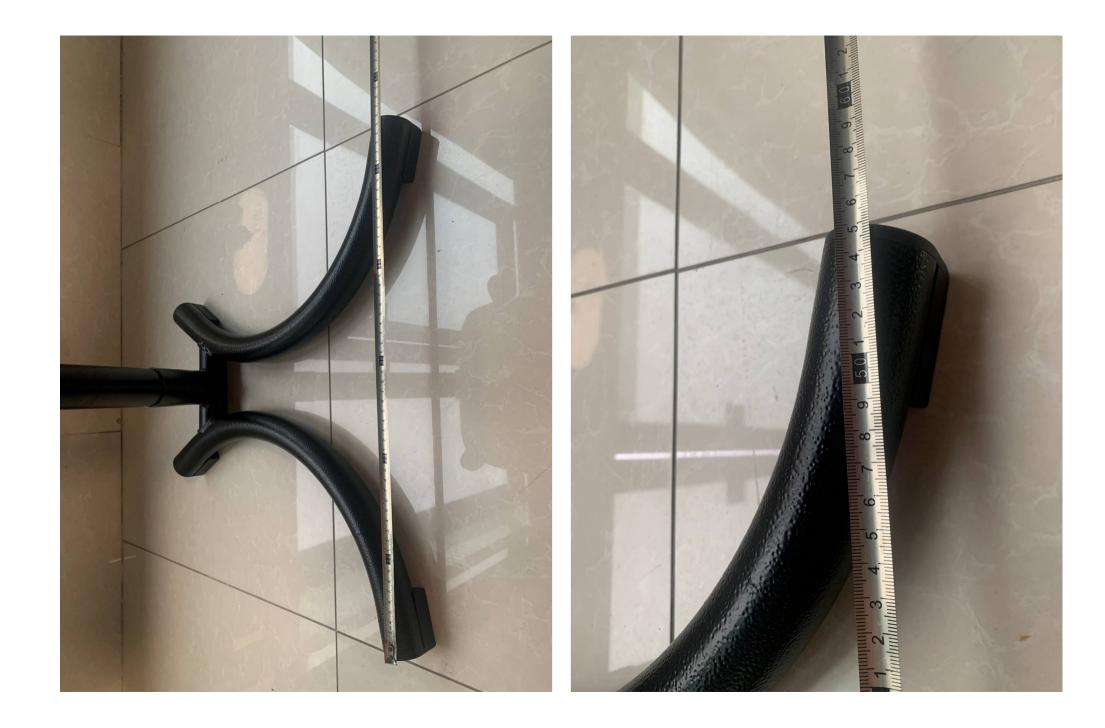

手工测量可能有误差,请与实物为准。

## 手工测量可能有误差,请与实物为准。

PS-518290

~40cm Pls check on your measurement, if acceptable request for a sample for evaluation.

手工测量可能有误差,请与实物为准。

PU Seat for Lab