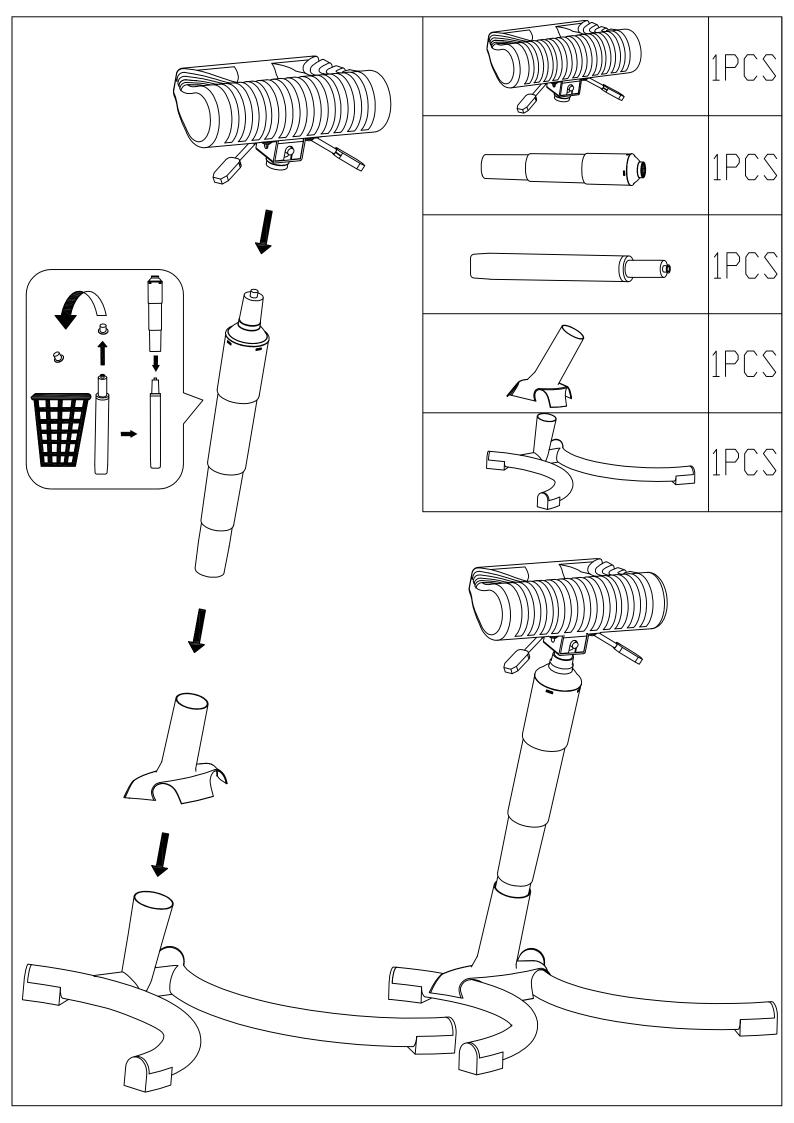

stamping forming, spraying
- Wheels: Fixed
- ESD Version: system resistance 10<sup>4</sup>-10<sup>9</sup>Ω

| Model    | Seat Size (w*d) | Back Size (w*d) |
|----------|-----------------|-----------------|
| FS508290 | 330 x 230mm     | 170 x 150mm     |

### **Product description**

- Material:Vinyl/High elastic sponge / Eucalyptus wood
  Function:Back and seat up and down adjustment by manual
  Seat height adjustment range:530-830mm(distance from seat to ground)
- Base: Φw400\*d410mm / Tubular steel frame with non-slip floor glides, chromed-plate or power coated in black
   Wheels: Fixed Ottomans, anti-skidding

| Model    | Seat Size (w*d) | Back Size (w*d) |
|----------|-----------------|-----------------|
| FS134193 | 370 x 220mm     | 320 x 230mm     |

16

### 安装流程 instructions







## 手工测量可能有误差,请与实物为准。











PS-518290





~40cm Pls check on your measurement, if acceptable request for a sample for evaluation.

手工测量可能有误差,请与实物为准。



PU Seat for Lab







































### Certificate of Registration

This is to certify that

## SHENZHEN SIGMAFORCE INDUSTRIAL CHAIRS CO.,LTD.

Organization code: 66852777-7

Registered oddress: S/F, BUILDING 13, YUSHENG INDUSTRIAL PARK, NO.457, 107 NATIONAL HIGHWAY, BAO'AN DIATRICI, SHENZHEN CITY, P.R.CHINA Audiled oddress: S/F, BUILDING 13, YUSHENG INDUSTRIAI, PARK, NO.467, 107 NATIONAL HIGHWAY, BAO'AN DIATRICI, SHENZHEN CITY, P.R.CHINA

Has been assessed as conforming to meet the requirements of



for the scope of activities

Production and sales of industrial chairs.

#### Certificate No: CI/133844Q

Issue