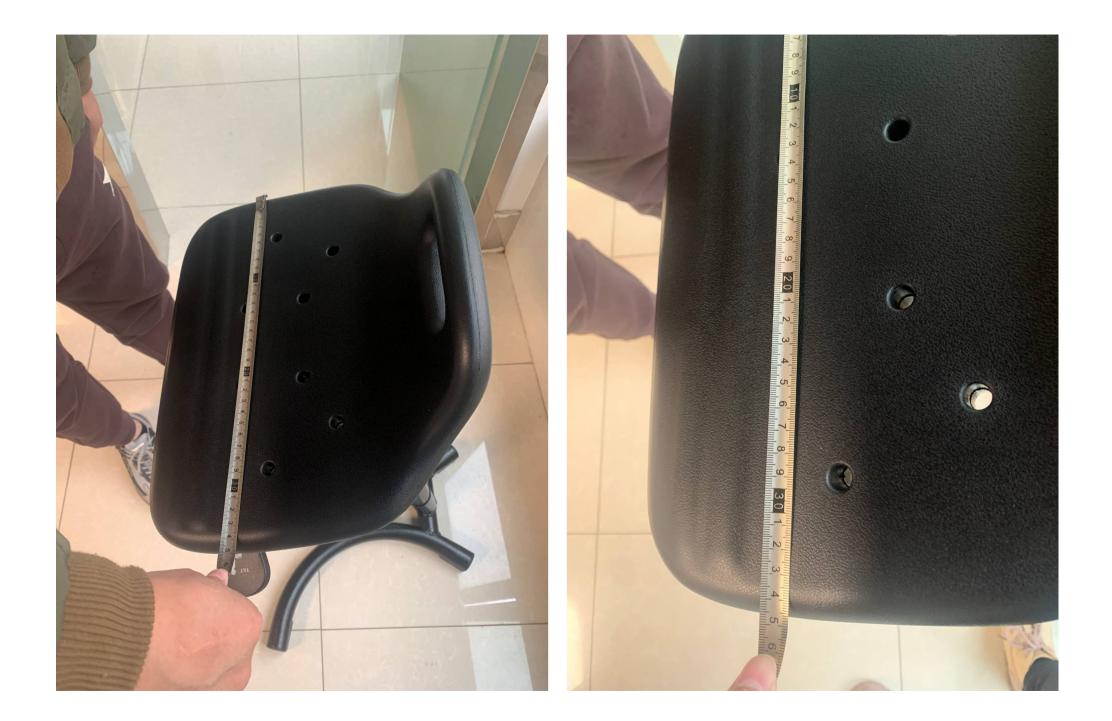

手工测量可能有误差,请与实物为准。

## 手工测量可能有误差,请与实物为准。

PS-518290

~40cm Pls check on your measurement, if acceptable request for a sample for evaluation.

手工测量可能有误差,请与实物为准。

PU Seat for Lab