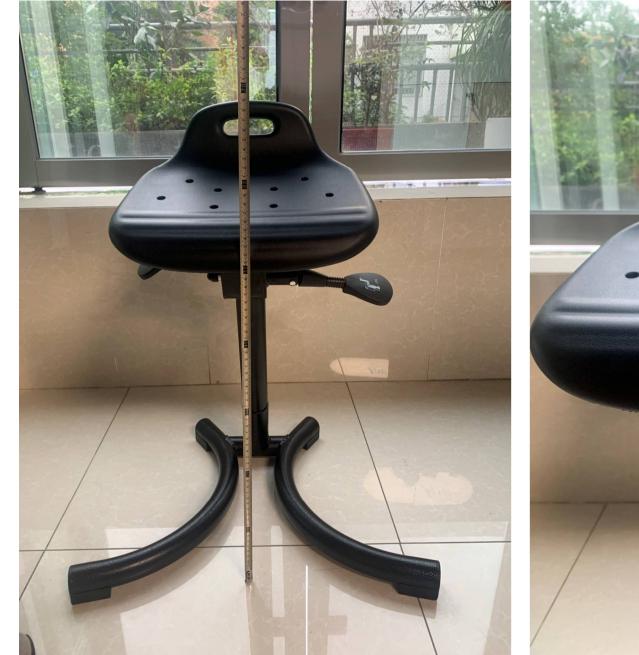

手工测量可能有误差,请与实物为准。

## 手工测量可能有误差,请与实物为准。

PS-518290

~40cm Pls check on your measurement, if acceptable request for a sample for evaluation.

手工测量可能有误差,请与实物为准。

PU Seat for Lab