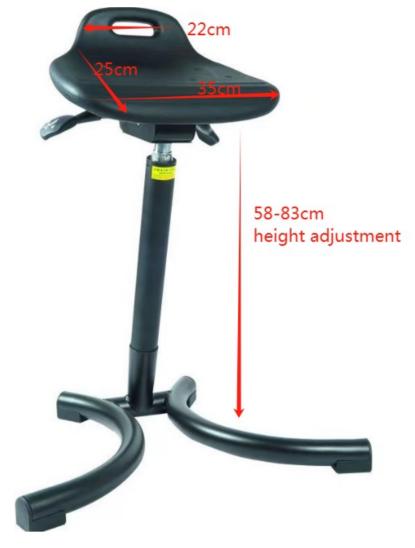

手工测量可能有误差,请与实物为准。

## 手工测量可能有误差,请与实物为准。

PS-518290

~40cm Pls check on your measurement, if acceptable request for a sample for evaluation.

手工测量可能有误差,请与实物为准。

PU Seat for Lab