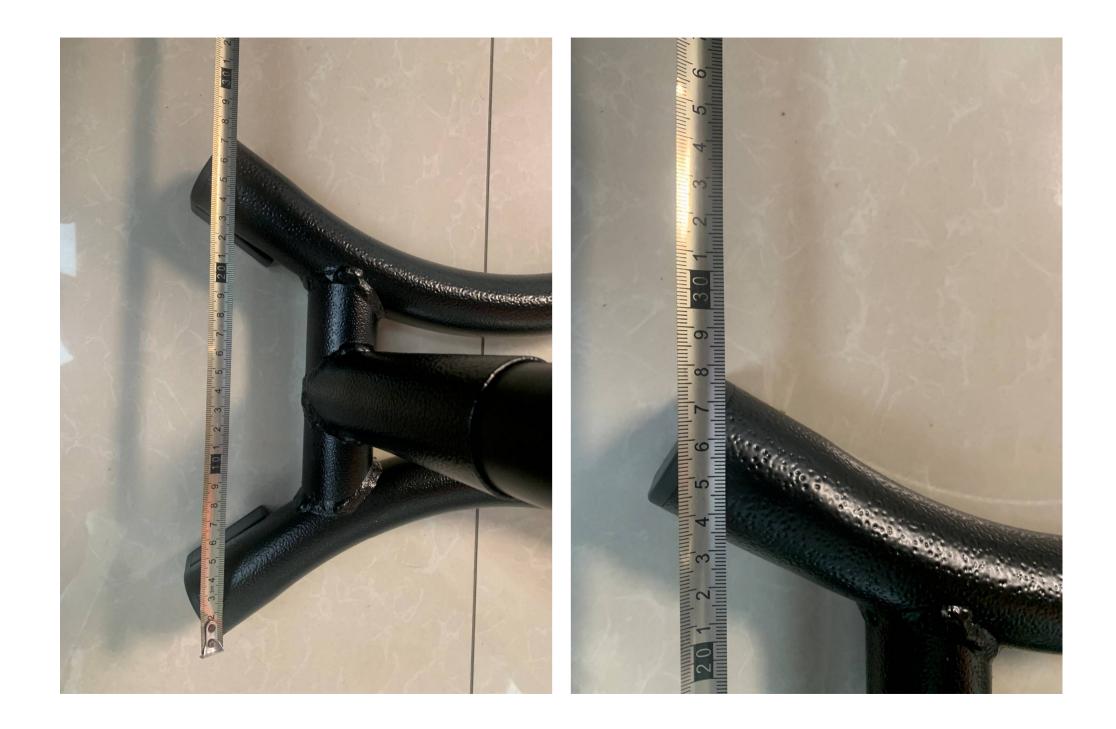

## 手工测量可能有误差,请与实物为准。

PS-518290

~40cm Pls check on your measurement, if acceptable request for a sample for evaluation.

手工测量可能有误差,请与实物为准。

PU Seat for Lab