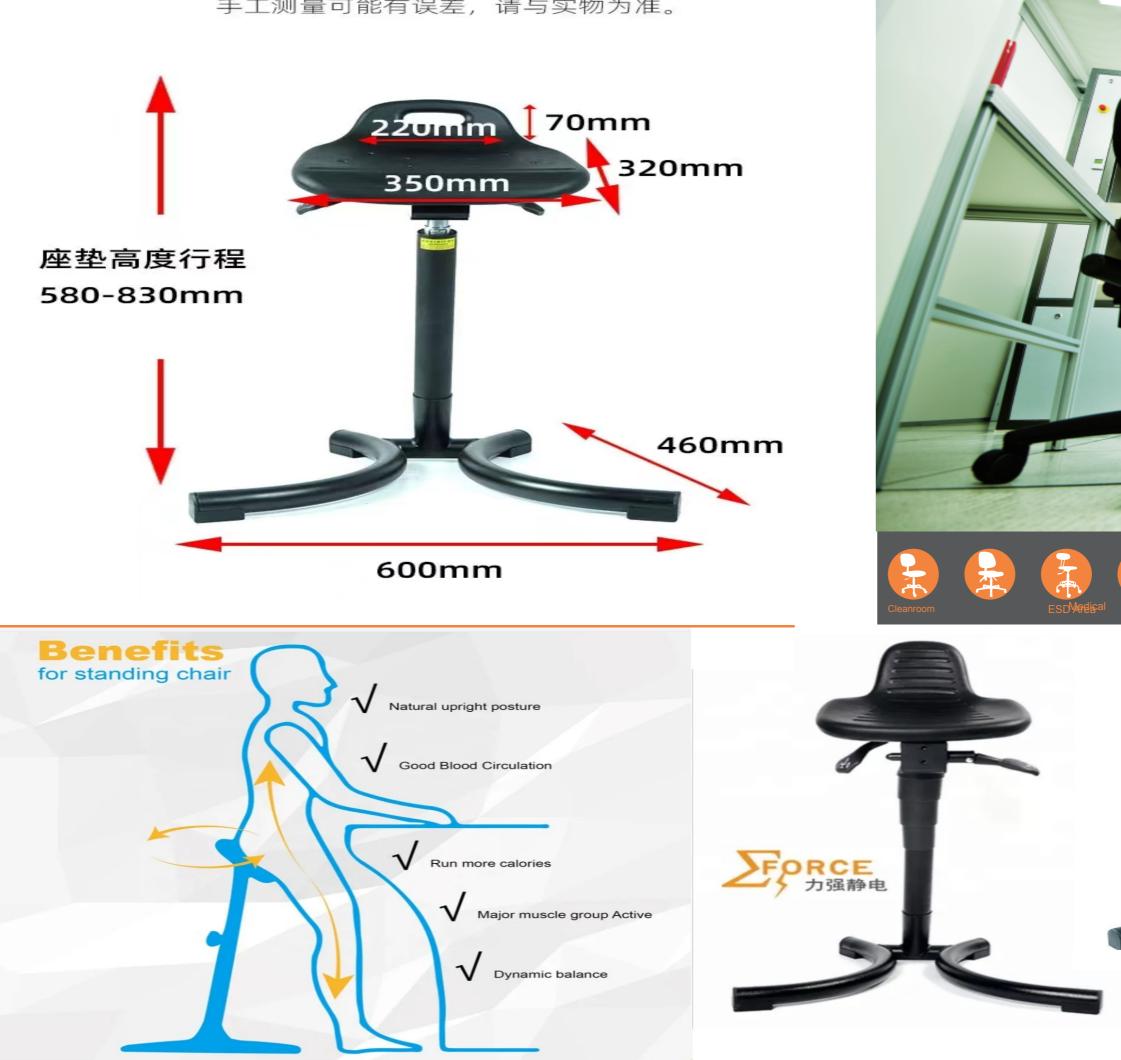

手工测量可能有误差,请与实物为准。

### **Product description**

- Material: Vinyl/High elastic sponge / Eucalyptus wood
  Function:Seat forward tilt adjustment/up and down adjustment
  Seat height adjustment range:620-870mm(distance from seat
  to ground)
- Base:  $\Phi w 600*d460$  mm /High-quality cold-rolled steel pipe stamping forming, spraying
- Wheels: Fixed
- ESD Version: system resistance 10<sup>4</sup>-10<sup>9</sup>Ω

### **Product description**

- Material:Vinyl/High elastic sponge / Eucalyptus wood
  Function:Back and seat up and down adjustment by manual
  Seat height adjustment range:530-830mm(distance from seat to ground)
- Base: Φw400\*d410mm / Tubular steel frame with non-slip floor glides, chromed-plate or power coated in black
   Wheels: Fixed Ottomans, anti-skidding