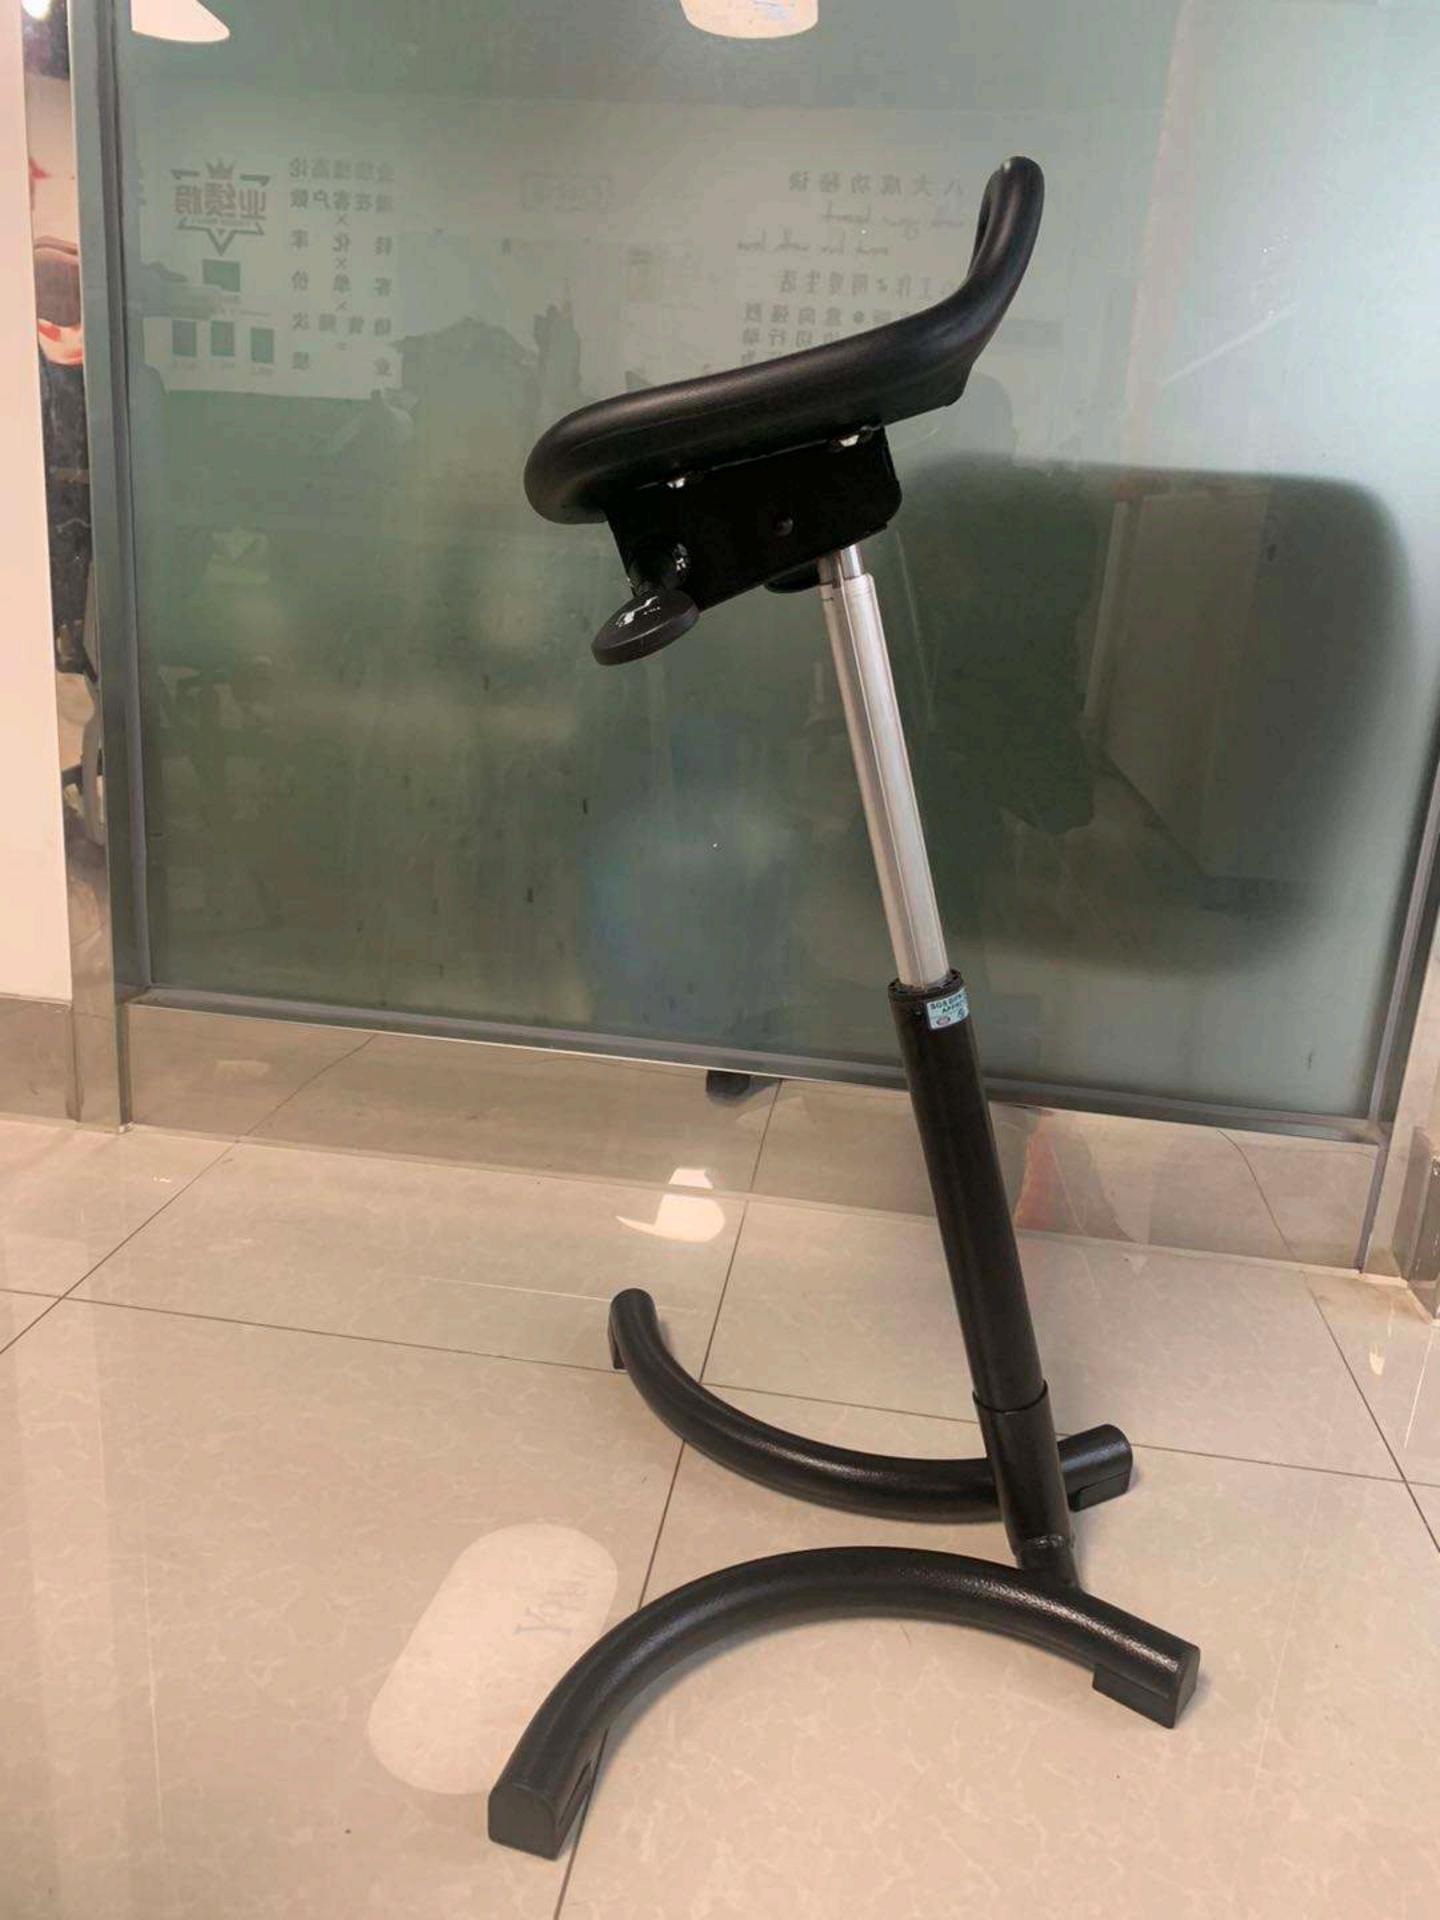

### **Product description**

- Material: Vinyl/High elastic sponge / Eucalyptus wood
  Function:Seat forward tilt adjustment/up and down adjustment
  Seat height adjustment range:620-870mm(distance from seat
  to ground)
- Base:  $\Phi w 600*d460$  mm /High-quality cold-rolled steel pipe stamping forming, spraying
- Wheels: Fixed
- ESD Version: system resistance 10<sup>4</sup>-10<sup>9</sup>Ω

| Model    | Seat Size (w*d) | Back Size (w*d) |
|----------|-----------------|-----------------|
| FS508290 | 330 x 230mm     | 170 x 150mm     |