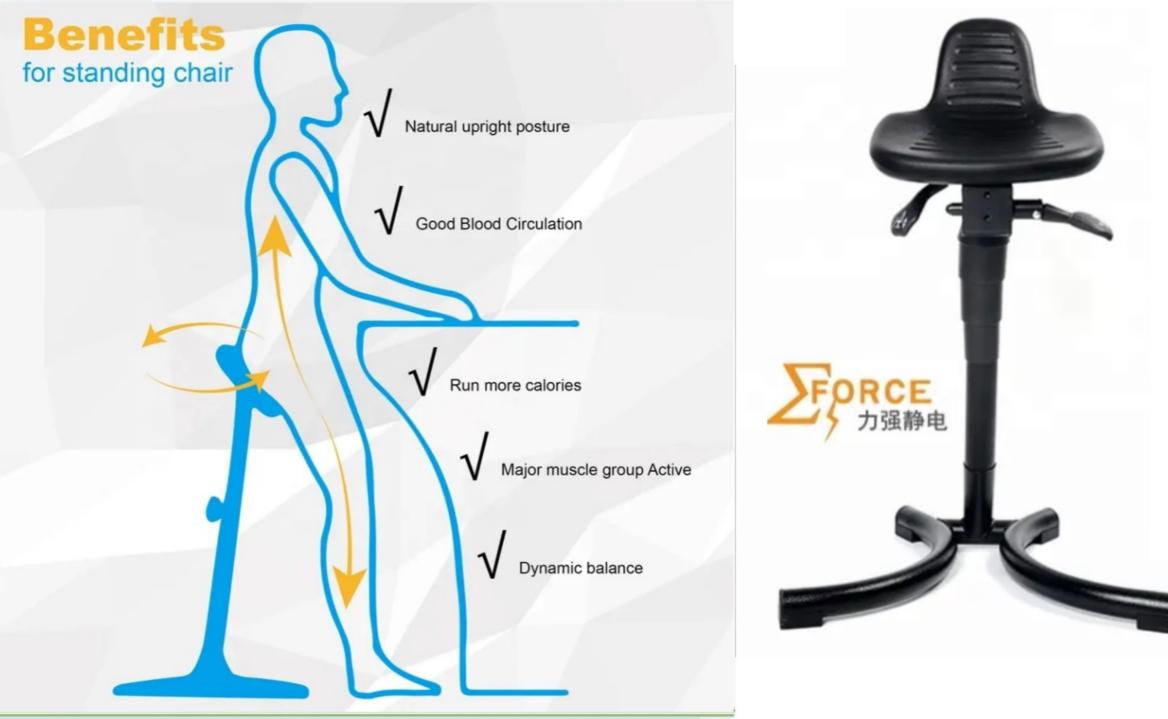

# Sit-Stand

Relief from stress and strain for people who cannot sit down to work.

Sit stands take the weight off legs and the angle of the seat opens hips to improve blood circulation while maintaining the back's natural alignment. Sit Stands provide a sustainable, comfortable working posture similar to standing without the undo stress on the body.

Sit Stands are not intended as a place to sit for extended periods of time, but rather provide an opportunity to experience periods of relief while maintaining high levels of productivity and encouraging a healthy work environment.

Our solutions for standing work give you the perfect support for any activity that cannot be undertaken while sitting down. Our standing rests range from simple supports for short-term stress-relief up to flexible standing rests that allow you to stand for prolonged periods without any signs of fatigue