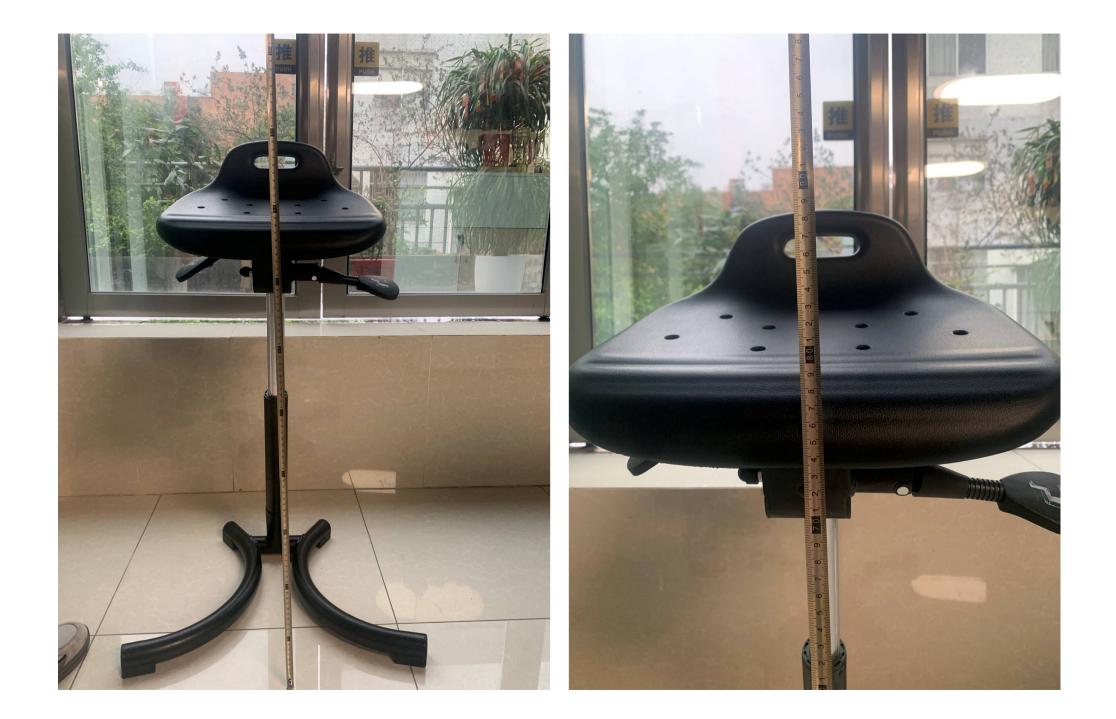

手工测量可能有误差,请与实物为准。

## 手工测量可能有误差,请与实物为准。

PS-518290

~40cm Pls check on your measurement, if acceptable request for a sample for evaluation.

手工测量可能有误差,请与实物为准。

PU Seat for Lab