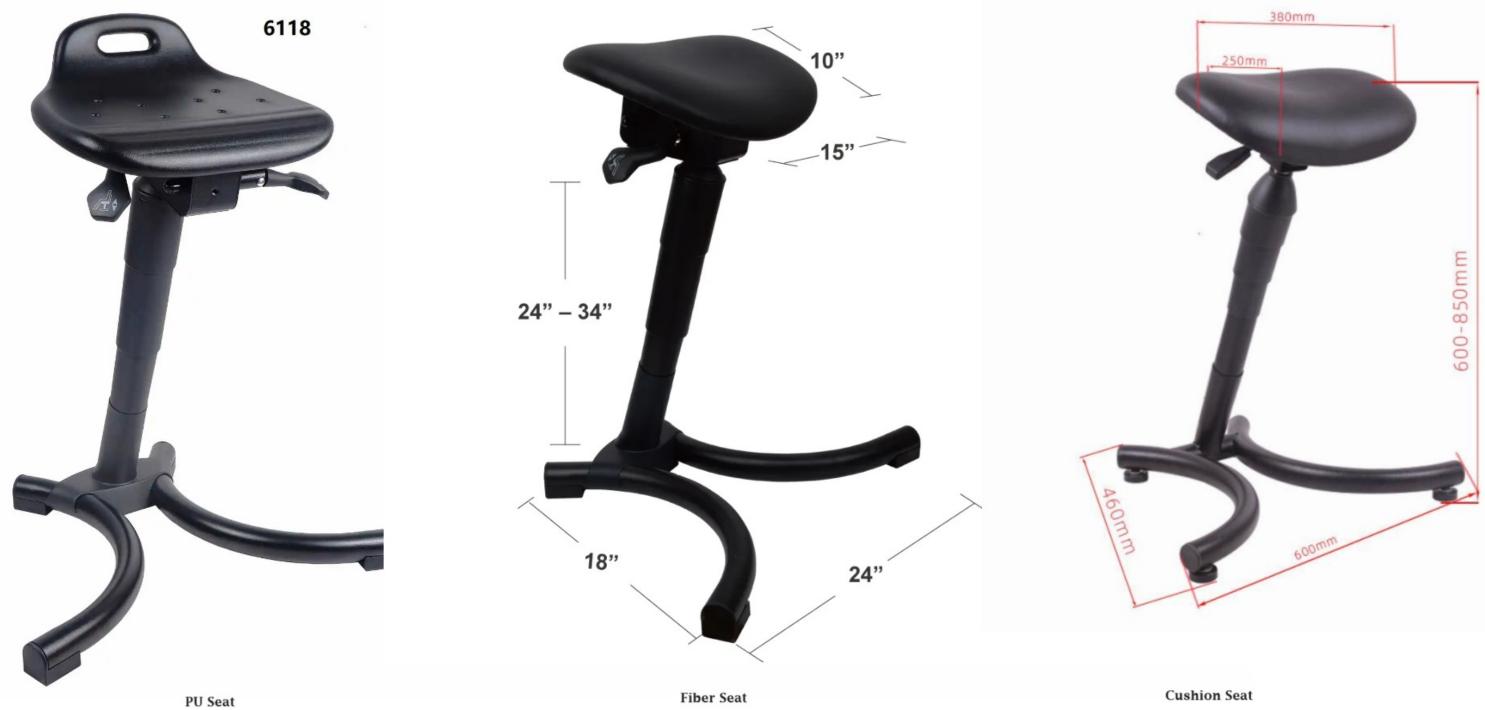

### **Product description**

- Material: Vinyl/High elastic sponge / Eucalyptus wood
  Function:Seat forward tilt adjustment/up and down adjustment
  Seat height adjustment range:620-870mm(distance from seat
  to ground)
- Base:  $\Phi w 600*d460$  mm /High-quality cold-rolled steel pipe stamping forming, spraying
- Wheels: Fixed
- ESD Version: system resistance 10<sup>4</sup>-10<sup>9</sup>Ω

### **Product description**

- Material:Vinyl/High elastic sponge / Eucalyptus wood
  Function:Back and seat up and down adjustment by manual
  Seat height adjustment range:530-830mm(distance from seat to ground)
- Base: Φw400\*d410mm / Tubular steel frame with non-slip floor glides, chromed-plate or power coated in black
   Wheels: Fixed Ottomans, anti-skidding