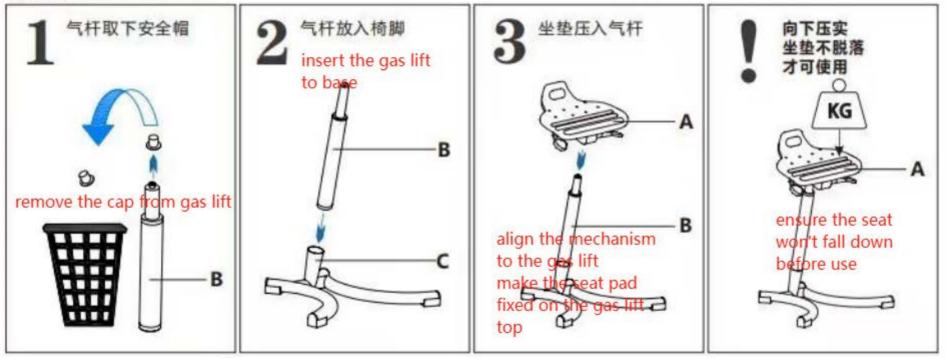

pe stamping forming, spraying
- Wheels: Fixed
- ESD Version: system resistance 10<sup>4</sup>-10<sup>9</sup>Ω

| Model    | Seat Size (w*d) | Back Size (w*d) |
|----------|-----------------|-----------------|
| FS508290 | 330 x 230mm     | 170 x 150mm     |

### **Product description**

- Material:Vinyl/High elastic sponge / Eucalyptus wood
  Function:Back and seat up and down adjustment by manual
  Seat height adjustment range:530-830mm(distance from seat to ground)
- Base: Φw400\*d410mm / Tubular steel frame with non-slip floor glides, chromed-plate or power coated in black
   Wheels: Fixed Ottomans, anti-skidding

| Model    | Seat Size (w*d) | Back Size (w*d) |
|----------|-----------------|-----------------|
| FS134193 | 370 x 220mm     | 320 x 230mm     |

16

### 安装流程 instructions







## 手工测量可能有误差,请与实物为准。











PS-518290





~40cm Pls check on your measurement, if acceptable request for a sample for evaluation.

手工测量可能有误差,请与实物为准。



PU Seat for Lab







































### Certificate of Registration

This is to certify that

## SHENZHEN SIGMAFORCE INDUSTRIAL CHAIRS CO.,LTD.

Organization code: 66852777-7

Registered oddress: S/F, BUILDING 13, YUSHENG INDUSTRIAL PARK, NO.457, 107 NATIONAL HIGHWAY, BAO'AN DIATRICI, SHENZHEN CITY, P.R.CHINA Audiled oddress: S/F, BUILDING 13, YUSHENG INDUSTRIAI, PARK, NO.467, 107 NATIONAL HIGHWAY, BAO'AN DIATRICI, SHENZHEN CITY, P.R.CHINA

Has been assessed as conforming to meet the requirements of



for the scope of activities

Production and sales of industrial chairs.

#### Certificate No: CI/133844Q

Issu