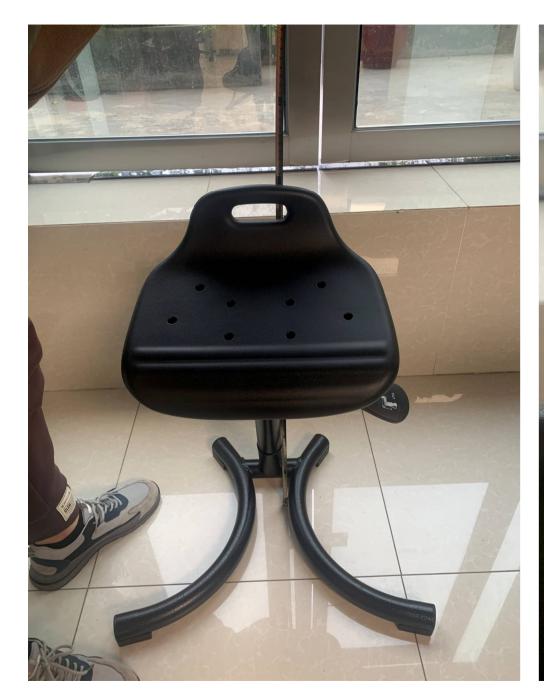

## 手工测量可能有误差,请与实物为准。

PS-518290

~40cm Pls check on your measurement, if acceptable request for a sample for evaluation.

手工测量可能有误差,请与实物为准。

PU Seat for Lab