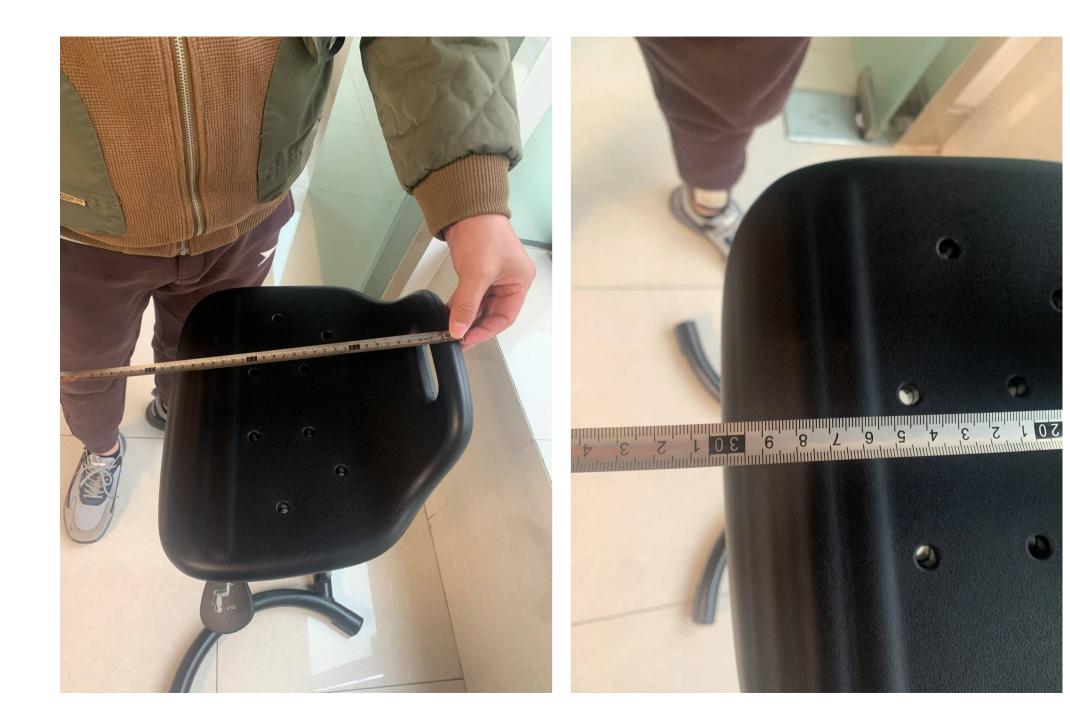

手工测量可能有误差,请与实物为准。

## 手工测量可能有误差,请与实物为准。

PS-518290

~40cm Pls check on your measurement, if acceptable request for a sample for evaluation.

手工测量可能有误差,请与实物为准。

PU Seat for Lab