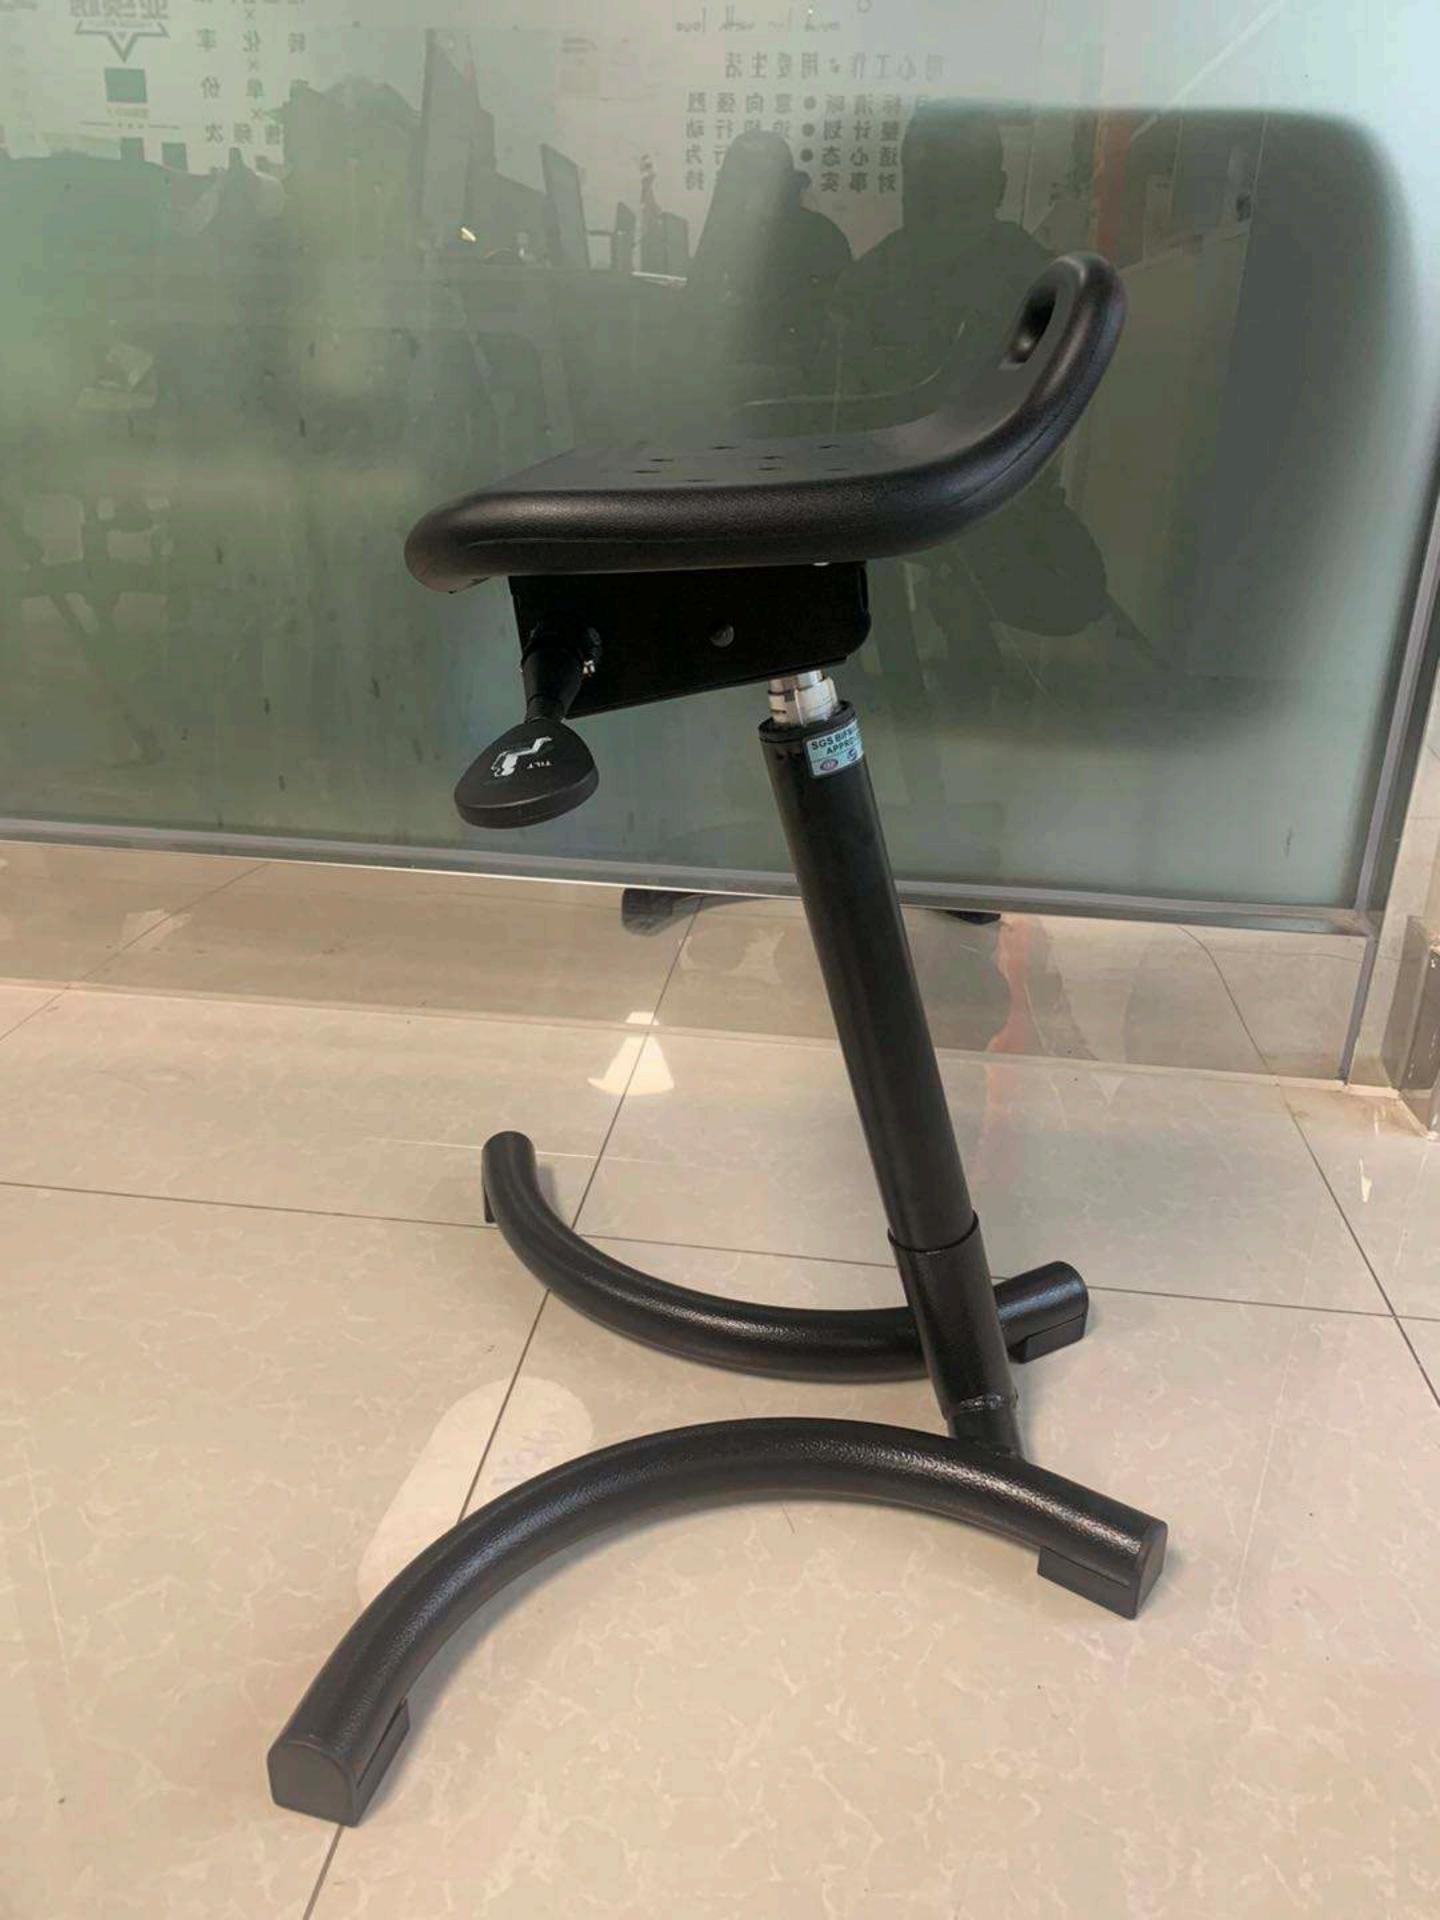

### **Product description**

- Material: Vinyl/High elastic sponge / Eucalyptus wood
  Function:Seat forward tilt adjustment/up and down adjustment
  Seat height adjustment range:620-870mm(distance from seat
  to ground)
- Base:  $\Phi w 600*d460$  mm /High-quality cold-rolled steel pipe stamping forming, spraying
- Wheels: Fixed
- ESD Version: system resistance 10<sup>4</sup>-10<sup>9</sup>Ω

### **Product description**

- Material:Vinyl/High elastic sponge / Eucalyptus wood
  Function:Back and seat up and down adjustment by manual
  Seat height adjustment range:530-830mm(distance from seat to ground)
- Base: Φw400\*d410mm / Tubular steel frame with non-slip floor glides, chromed-plate or power coated in black
   Wheels: Fixed Ottomans, anti-skidding