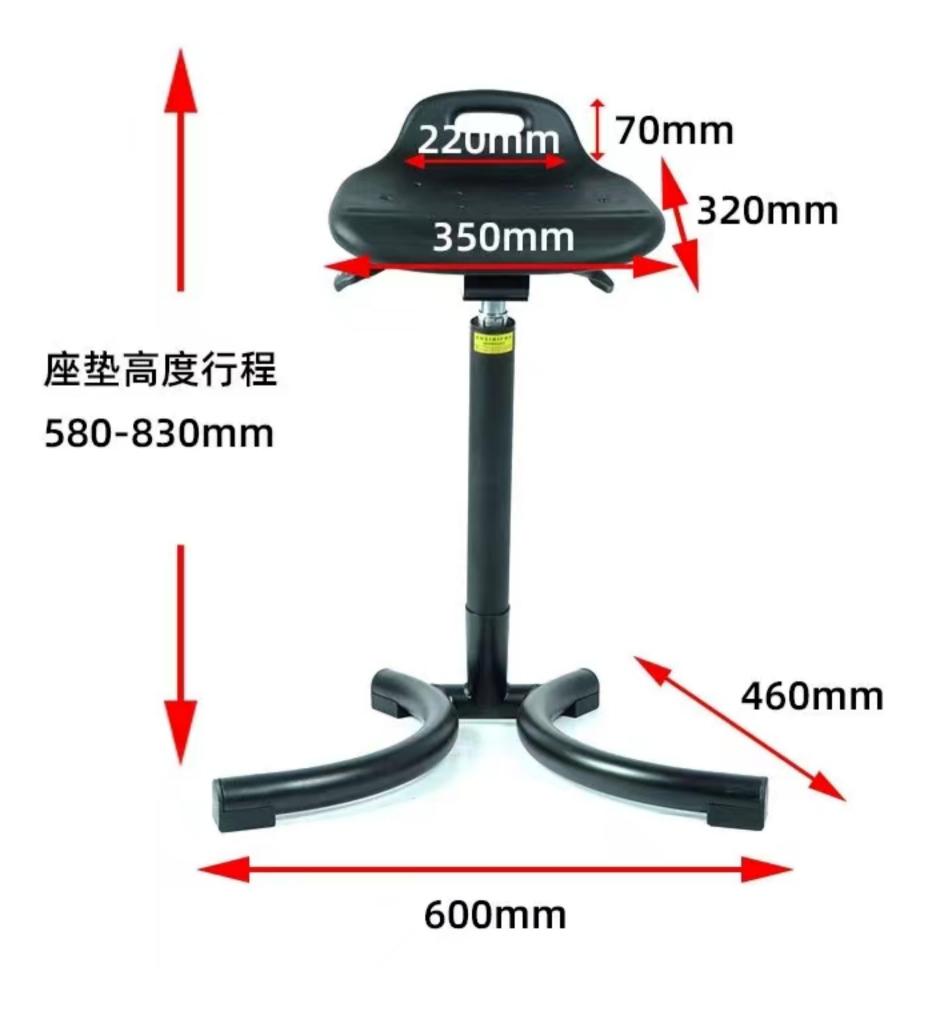

手工测量可能有误差,请与实物为准。

## 手工测量可能有误差,请与实物为准。

PS-518290

~40cm Pls check on your measurement, if acceptable request for a sample for evaluation.

手工测量可能有误差,请与实物为准。

PU Seat for Lab