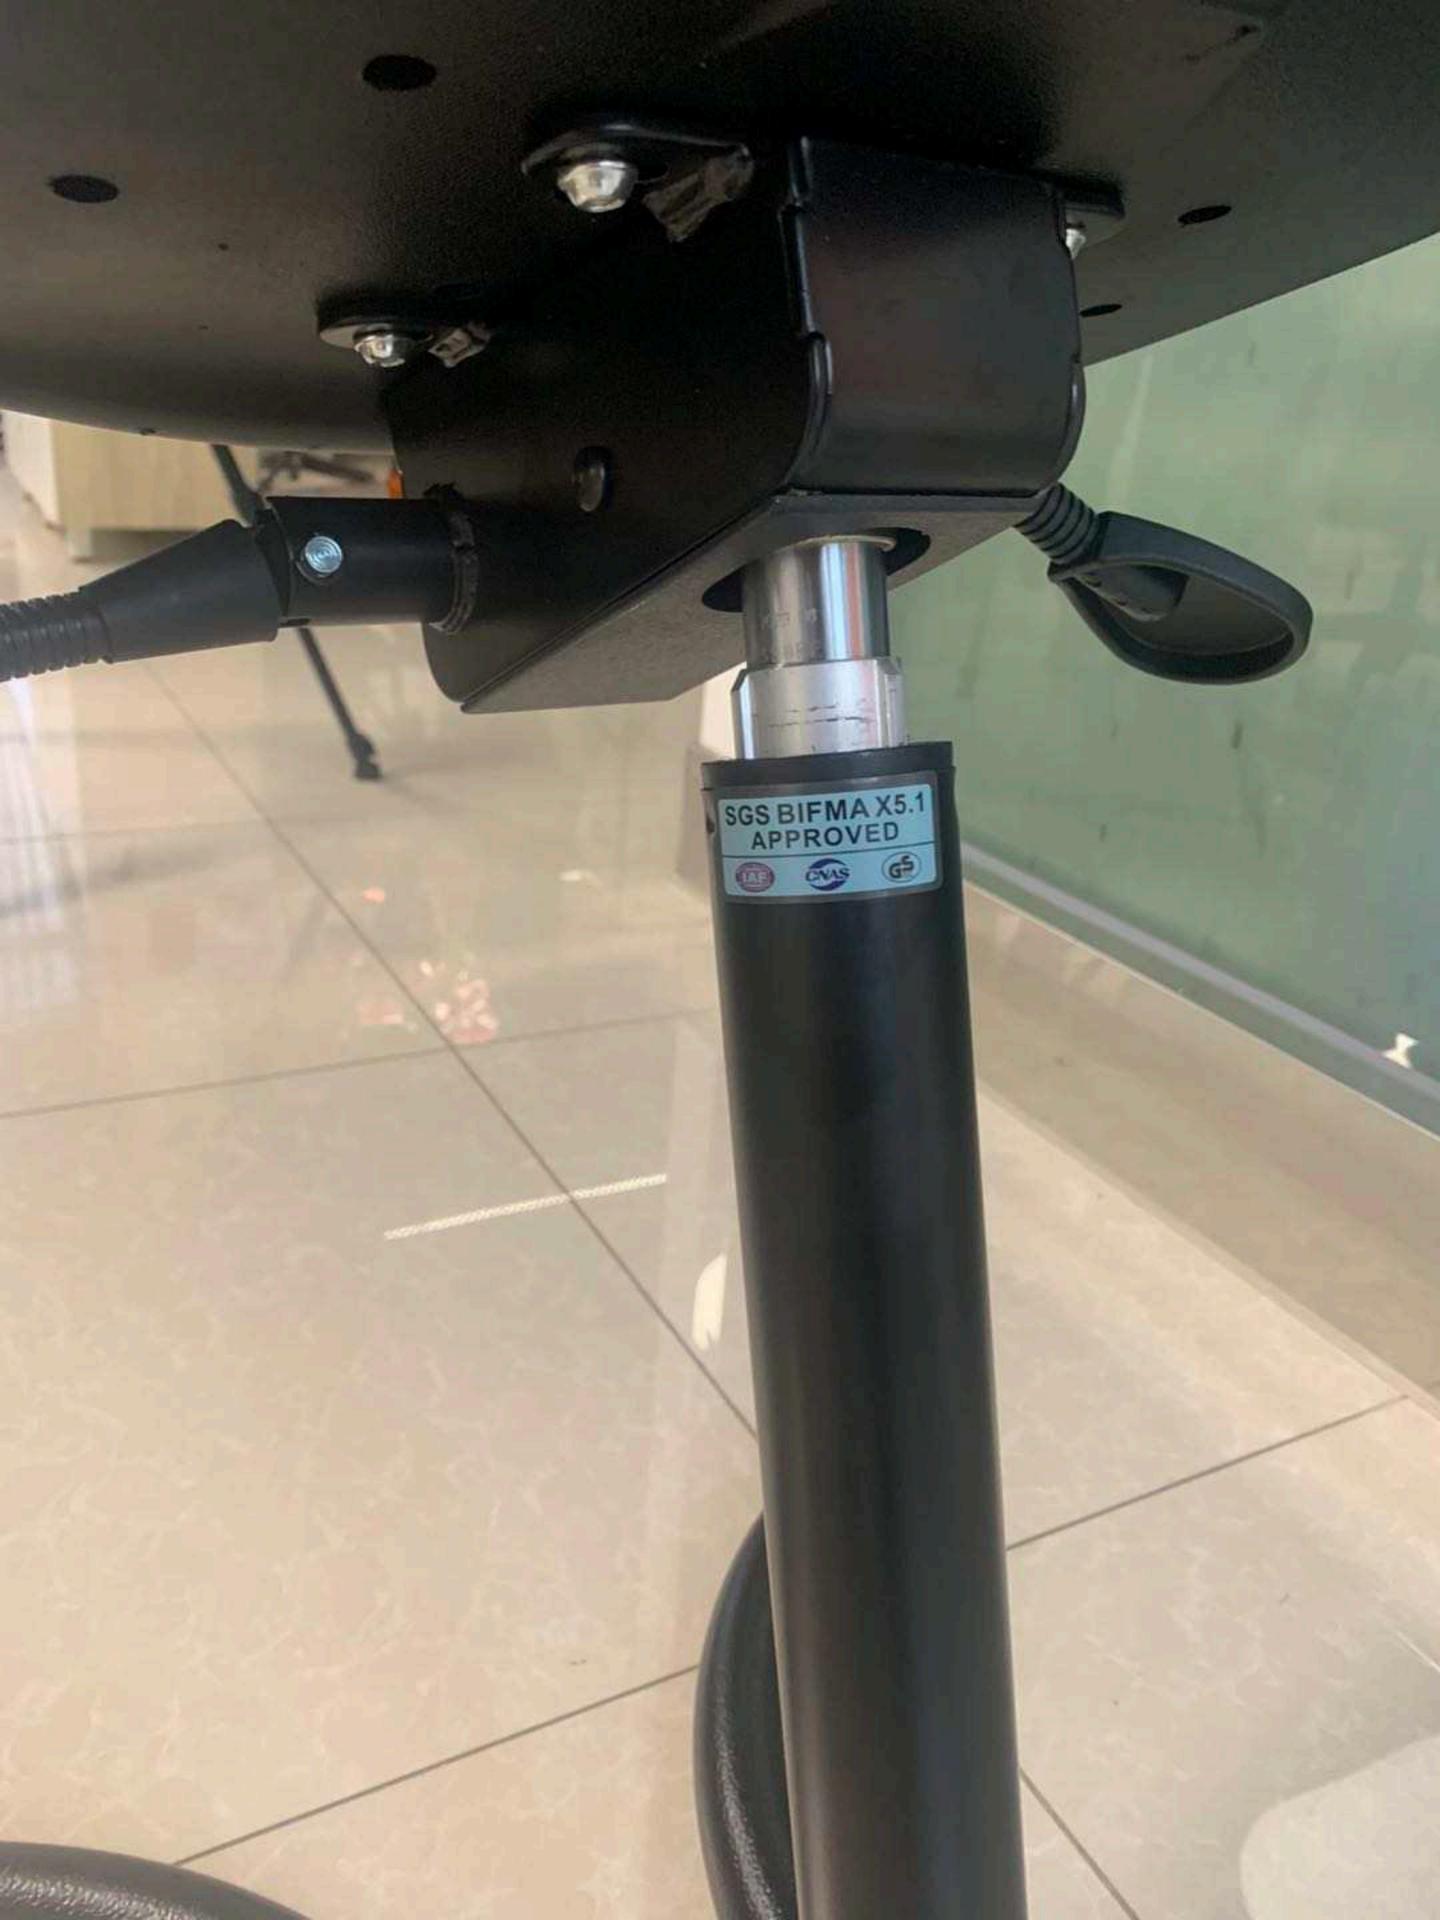

### **Product description**

- Material: Vinyl/High elastic sponge / Eucalyptus wood
  Function:Seat forward tilt adjustment/up and down adjustment
  Seat height adjustment range:620-870mm(distance from seat
  to ground)
- Base:  $\Phi w 600*d460$  mm /High-quality cold-rolled steel pipe stamping forming, spraying
- Wheels: Fixed
- ESD Version: system resistance 10<sup>4</sup>-10<sup>9</sup>Ω

### **Product description**

- Material:Vinyl/High elastic sponge / Eucalyptus wood
  Function:Back and seat up and down adjustment by manual
  Seat height adjustment range:530-830mm(distance from seat to ground)
- Base: Φw400\*d410mm / Tubular steel frame with non-slip floor glides, chromed-plate or power coated in black
   Wheels: Fixed Ottomans, anti-skidding