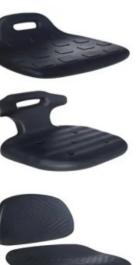

## 手工测量可能有误差,请与实物为准。

PS-518290

~40cm Pls check on your measurement, if acceptable request for a sample for evaluation.

手工测量可能有误差,请与实物为准。

PU Seat for Lab